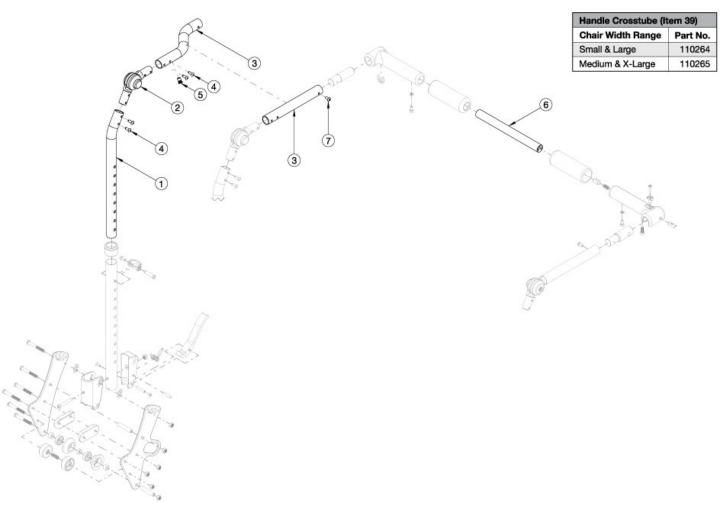

## **Arc Adjustable Height with Folding Adjustable Handle Backrest - Growth**

Callout #3: 10"-13" widths receive the curved tube and 14"-18" widths receive the straight shaped tube. When changing backrest types, check to see if new cables and tilt triggers are needed for both foot and hand tilts.

| Item Number       | Part Number | Description                                                                       | Quantity |
|-------------------|-------------|-----------------------------------------------------------------------------------|----------|
| 1, 2, 3b, 4, 5, 7 | 113608      | Height Adjustable Upper Back Tube Assembly, 10-13" Wide, Left, Arc                | 1        |
| 1, 2, 3a, 4, 5, 7 | 113609      | Height Adjustable Upper Back Tube Assembly, 10-13" Wide, Right, Arc               | 1        |
| 1, 2, 3d, 4, 5, 7 | 113610      | Height Adjustable Upper Back Tube Assembly, 14-18" Wide, Left, Arc                | 1        |
| 1, 2, 3c, 4, 5, 7 | 113611      | Height Adjustable Upper Back Tube Assembly, 14-18" Wide, Right, Arc               | 1        |
| 6a                | 110264      | Cross Tube, Rigidizer Handle, 14-16 Wide  Used on small and large width ranges    | 1        |
| 6b                | 110265      | Cross Tube, Rigidizer Handle, 16-18 Wide  Used on medium and x-large width ranges | 1        |