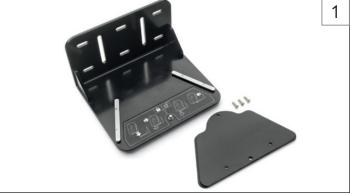

### Required tools:

- 13 mm wrench or ratchet for EVO style vents (2X)
- 7/64 Allen key for Trilogy100 Style Vents (1X)

Mounting the Trilogy EVO vent requires the use of a wheelchair mounting kit (Philips Respironics P/N 1134633) (Fig 1) which can be purchased directly from Philips Respironics.