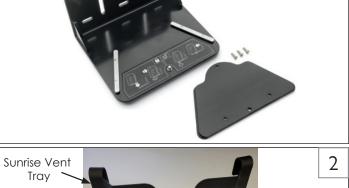

- Attach Respironics mounting bracket to the Sunrise provided vent tray using 3 HHCS and Nylock Nuts. (Fig 2)
- Tighten nuts until snug.
- Attach Respironics mounting plate to the bottom of the Trilogy ventilator per the manufacturer's recommendations.