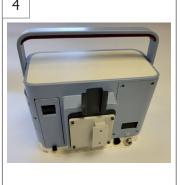

#### 4 **B. TRILOGY 100 OR SIMILAR**

Mounting the Trilogy 100 or similar vent requires the use of the four threaded mounting holes located on the back of the ventilator. (Fig 3)

Attach the Trilogy dovetail mount adapter to the back of the Trilogy vent. If the vent is equipped with a Trilogy Roll Stand adapter, the dovetail mount adapter should be mounted between the roll stand adapter and the vent. (Fig 4)