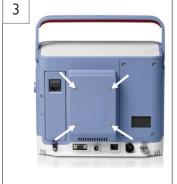

#### 4 **B. TRILOGY 100 OR SIMILAR**

Mounting the Trilogy 100 or similar vent requires the use of the four threaded mounting holes located on the back of the ventilator. (Fig 3)

Attach the Trilogy dovetail mount adapter to the back of the Trilogy vent. If the vent is equipped with a Trilogy Roll Stand adapter, the dovetail mount adapter should be mounted between the roll stand adapter and the vent. (Fig 4)