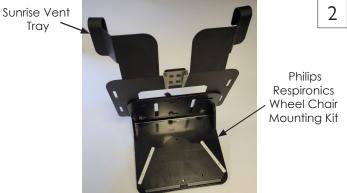

- Attach Respironics mounting bracket to the Sunrise provided vent tray using 3 HHCS and Nylock Nuts. (Fig 2)
- Tighten nuts until snug.
- Attach Respironics mounting plate to the bottom of the Trilogy ventilator per the manufacturer's recommendations.