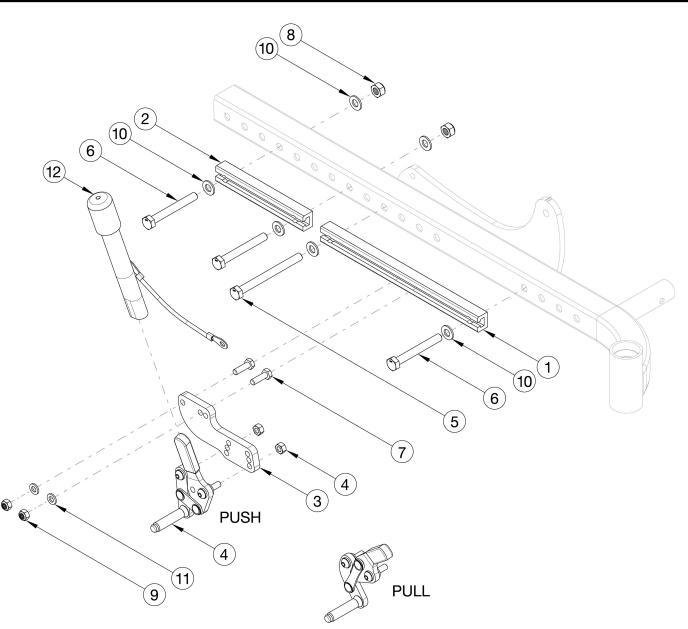

## **CR45 Push Pull Wheel Lock**

Please note: If chair has Reclining Back with 16" wheels with Low Poly tires or 12" wheels with any tire, please utilize wheel lock kits specifically for the Reclining Backrest. Wheel Lock will be mounted to the Short Wheel Lock Channel, part 112506. All other Backrest and wheel combinations utilize the non-Reclining Backrest kits.

| Item Number             | Part Number | Description                 | Quantity |
|-------------------------|-------------|-----------------------------|----------|
| 3, 4a, 7, 9, 11         | 116308      | Wheel Lock Push Right       | 1        |
| 3, 4b, 7, 9, 11         | 116309      | Wheel Lock Push Left        | 1        |
| 3, 4a, 4b, 7, 9,<br>11  | 116310      | Wheel Lock Push Pair        | 1        |
| 3, 4c, 7, 9, 11 -<br>12 | 116311      | Wheel Lock Push w/Ext Right | 1        |

| Item Number                 | Part Number | Description                                                                                                                                   | Quantity |
|-----------------------------|-------------|-----------------------------------------------------------------------------------------------------------------------------------------------|----------|
| 3, 4d, 7, 9, 11 -<br>12     | 116312      | Wheel Lock Push w/Ext Left                                                                                                                    | 1        |
| 3, 4c, 4d, 7, 9,<br>11 -12  | 116313      | Wheel Lock Push w/Ext Pair                                                                                                                    | 1        |
| 3, 4e, 7, 9, 11             | 116314      | Wheel Lock Pull Right                                                                                                                         | 1        |
| 3, 4f, 7, 9, 11             | 116315      | Wheel Lock Pull Left                                                                                                                          | 1        |
| 3, 4e, 4f, 7, 9,<br>11      | 116316      | Wheel Lock Pull, Pair                                                                                                                         | 1        |
| 3, 4g, 7, 9, 11 -<br>12     | 116317      | Wheel Lock Pull w/Ext Right                                                                                                                   | 1        |
| 3, 4h, 7, 9, 11 -<br>12     | 116318      | Wheel Lock Pull w/Ext Left                                                                                                                    | 1        |
| 3, 4g, 4h, 7, 9,<br>11 - 12 | 116319      | Wheel Lock Pull, w/Ext Pair                                                                                                                   | 1        |
| 2 - 3, 4a, 6 - 11           | 116331      | Wheel Lock Assembly Push Reclining Backrest<br>Right<br>Use with Reclining Backrest and 12" wheels or 16" wheels<br>with Low Poly Tires       | 1        |
| 2 - 3, 4b, 6 - 11           | 116332      | Wheel Lock Assembly Push Reclining Backrest<br>Left<br>Use with Reclining Backrest and 12" wheels or 16" wheels<br>with Low Poly Tires        | 1        |
| 2 - 3, 4a, 4b, 6<br>- 11    | 116333      | Wheel Lock Assembly Push Reclining Backrest<br>Pair<br>Use with Reclining Backrest and 12" wheels or 16" wheels<br>with Low Poly Tires        | 1        |
| 2 - 3, 4c, 6 - 12           | 116334      | Wheel Lock Assembly Push w/Ext Reclining<br>Backrest Right<br>Use with Reclining Backrest and 12" wheels or 16" wheels<br>with Low Poly Tires | 1        |
| 2 - 3, 4d, 6 - 12           | 116335      | Wheel Lock Assembly Push w/Ext Reclining<br>Backrest Left<br>Use with Reclining Backrest and 12" wheels or 16" wheels<br>with Low Poly Tires  | 1        |
| 2 - 3, 4c, 4d, 6<br>- 12    | 116336      | Wheel Lock Assembly Push w/Ext Reclining<br>Backrest Pair<br>Use with Reclining Backrest and 12" wheels or 16" wheels<br>with Low Poly Tires  | 1        |
| 2 - 3, 4e, 6 - 11           | 116337      | Wheel Lock Assembly Pull, Reclining Backrest<br>Right<br>Use with Reclining Backrest and 12" wheels or 16" wheels<br>with Low Poly Tires      | 1        |
| 2 - 3, 4f, 6 - 11           | 116338      | Wheel Lock Assembly Pull, Reclining Backrest<br>Left<br>Use with Reclining Backrest and 12" wheels or 16" wheels<br>with Low Poly Tires       | 1        |
| 2 - 3, 4e, 4f, 6 -<br>11    | 116339      | Wheel Lock Assembly Pull, Reclining Backrest<br>Pair<br>Use with Reclining Backrest and 12" wheels or 16" wheels<br>with Low Poly Tires       | 1        |
| 2 - 3, 4g, 6 - 12           | 116340      | Wheel Lock Assembly Pull w/Ext Reclining<br>Backrest Right<br>Use with Reclining Backrest and 12" wheels or 16" wheels<br>with Low Poly Tires | 1        |

| Item Number              | Part Number | Description                                                                                                                                  | Quantity |
|--------------------------|-------------|----------------------------------------------------------------------------------------------------------------------------------------------|----------|
| 2 - 3, 4h, 6 - 12        | 116341      | Wheel Lock Assembly Pull w/Ext Reclining<br>Backrest Left<br>Use with Reclining Backrest and 12" wheels or 16" wheels<br>with Low Poly Tires | 1        |
| 2 - 3, 4g, 4h, 6<br>- 12 | 116342      | Wheel Lock Assembly Pull w/Ext Reclining<br>Backrest Pair<br>Use with Reclining Backrest and 12" wheels or 16" wheels<br>with Low Poly Tires | 1        |
| 1                        | 112505      | Wheel Lock Channel, CR45                                                                                                                     | 2        |
| 2                        | 112506      | Short Wheel Lock Channel, CR45                                                                                                               | 2        |
| 3                        | 112507      | Wheel Lock Mount                                                                                                                             | 2        |
| 4a                       | 003668      | Wheel Lock, Push, Right                                                                                                                      | 1        |
| 4b                       | 003669      | Wheel Lock, Push, Left                                                                                                                       | 1        |
| 4c                       | 003670      | Wheel Lock, Push with Extension, Right                                                                                                       | 1        |
| 4d                       | 003671      | Wheel Lock, Push with Extension, Left                                                                                                        | 1        |
| 4e                       | 003676      | Wheel Lock, Pull, R                                                                                                                          | 1        |
| 4f                       | 003677      | Wheel Lock, Pull, L                                                                                                                          | 1        |
| 4g                       | 003678      | Wheel Lock, Pull, Ext, R                                                                                                                     | 1        |
| 4h                       | 003679      | Wheel Lock, Pull, Ext, L                                                                                                                     | 1        |
| 5                        | 101832      | M8 x 90 HHCS Blk Zn                                                                                                                          | 2        |
| 6                        | 101829      | M8 x 65 HHCS Blk Zn                                                                                                                          | 2        |
| 7                        | 101823      | M6 X 20 Hhcs Blk Zn                                                                                                                          | 2        |
| 8                        | 100659      | M8 Nylock Nut Blk Zn                                                                                                                         | 4        |
| 9                        | 100658      | M6 Nylock Nut Blk Zn                                                                                                                         | 4        |
| 10                       | 101858      | Washer Flat M8 Blk Zn                                                                                                                        | 8        |
| 11                       | 100746      | M6 Flat Washer Blk Zn                                                                                                                        | 4        |
| 12                       | 200369      | Wheel Lock Extension                                                                                                                         | 2        |