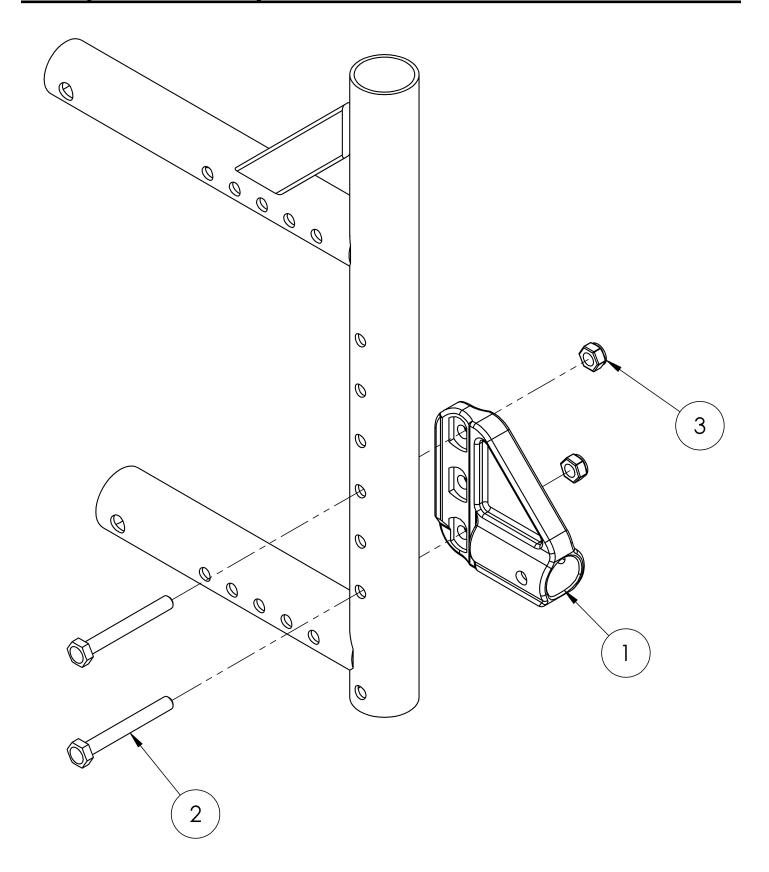

## Catalyst 5VX Anti-Tip Receiver

| Item Number | Part Number | Description                                                                                                                                       | Quantity |
|-------------|-------------|---------------------------------------------------------------------------------------------------------------------------------------------------|----------|
| 1b          | 004539      | Anti Tip Receiver, Catalyst                                                                                                                       | 1        |
|             |             | Used if chair has an invoice date after November 13, 2018.<br>Replaced 000046                                                                     |          |
| 2a          | 101826      | M6 x 50 HHCS Blk Zn                                                                                                                               | 2        |
|             |             | Use quantity 2 per side if only Anti-Tips are present. Use quantity 1 per side if Transit and Anti-Tips are present                               |          |
| 2b          | 100676      | M6 x 55 CLS10.9 DIN931 HHCS ZC                                                                                                                    | 2        |
|             |             | Use quantity 2 per side if Transit and Anti-Tip are present. Use quantity 1 per side if Swing Away Arm bracket, Transit, and Anti-Tip are present |          |
| 2c          | 100677      | M6 x 60 CLS10.9 DIN931 HHCS ZC                                                                                                                    | 2        |
|             |             | Use quantity 2 per side if Transit, Anti-Tip and Swing Away<br>Arm bracket are present                                                            |          |
| 3           | 100658      | M6 Nylock Nut Blk Zn                                                                                                                              | 2        |