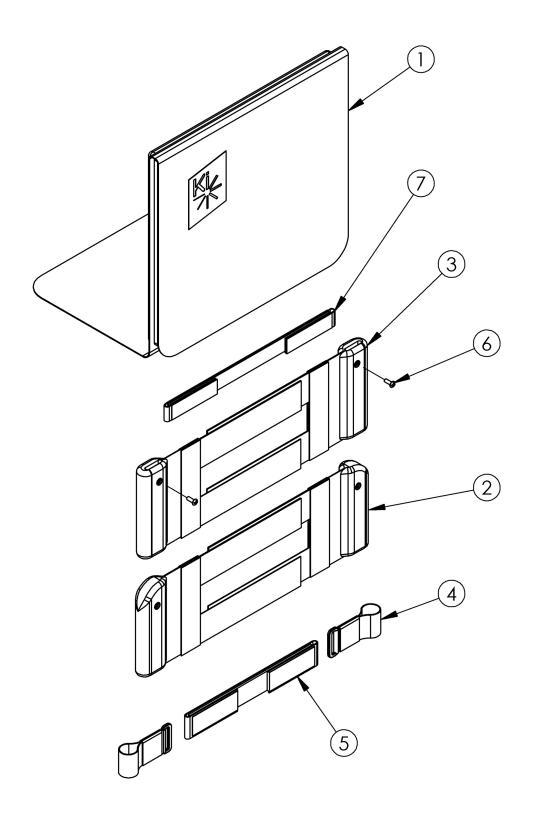

## Discontinued 2 Rogue XP Padded Velcro Adjustable Back Upholstery 17" - 18" Wide

Open Back Wings (3a - 3l) are used when integrated push handles are present. Closed Back Wings (2a - 2l) are used when back posts without push handles are present. Tension Straps (7a and 7b) are used with the combination of Fold Down Push Handle and Padded Velcro Adjustable Back Upholstery and are based on chair width.

| Item Number | Part Number | Description                                                                    | Quantity                               |
|-------------|-------------|--------------------------------------------------------------------------------|----------------------------------------|
| 1a, 4, 5a   | 504702      | Backrest Cover with One Strap 17W Rigid, 11-<br>14H<br>Contains 003049 cover   | 1                                      |
| 1b, 4, 5a   | 504703      | Backrest Cover with One Strap 17W Rigid, 13-<br>16H<br>Contains 003050 cover   | 1                                      |
| 1c, 4, 5a   | 504704      | Backrest Cover with One Strap 17W Rigid, 15-<br>18H<br>Contains 003051 cover   | 1                                      |
| 1d, 4, 5a   | 504705      | Backrest Cover with One Strap 17W Rigid, 17-<br>20H<br>Contains 003052 cover   | 1                                      |
| 1e, 4, 5b   | 504706      | Backrest Cover with One Strap 18W Rigid, 11-<br>14H<br>Contains 003055 cover   | 1                                      |
| 1f, 4, 5b   | 504707      | Backrest Cover with One Strap 18W Rigid, 13-<br>16H<br>Contains 003056 cover   | 1                                      |
| 1g, 4, 5b   | 504708      | Backrest Cover with One Strap 18W Rigid, 15-<br>18H<br>Contains 003057 cover   | 1                                      |
| 1h, 4, 5b   | 504709      | Backrest Cover with One Strap 18W Rigid, 17-<br>20H<br>Contains 003058 cover   | 1                                      |
| 4           | 100973      | Back Upholstery D-Ring                                                         | 2                                      |
| 5a          | 002534      | Back Upholstery Strap 21.3"  Used on 17" chair widths. Replacement for 100772. | 1                                      |
| 5b          | 002535      | Back Upholstery Strap 23.3"  Used on 18" chair widths. Replacement for 100773. | 1                                      |
| 6           | 100734      | M5 x 16 PHMS ZC                                                                | 2                                      |
| 7a          | 001751      | Tension Strap Folding Handle 16-17 Wide                                        | 1                                      |
| 7b          | 001752      | Tension Strap Folding Handle 18-19 Wide                                        | 1                                      |
| L           | !           |                                                                                | ــــــــــــــــــــــــــــــــــــــ |