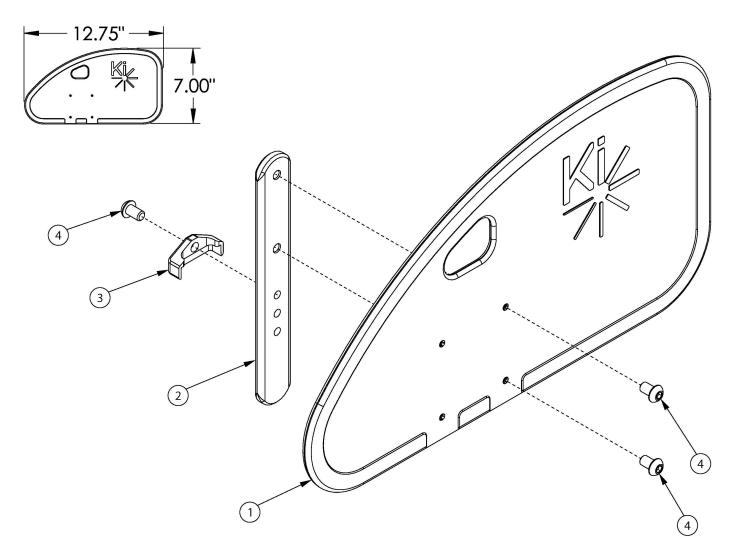

## **Catalyst 5Ti Side Guards - Removable Adult Composite**

If retrofitting, side guard receivers may be required

| Item Number | Part Number | Description                                                                               | Quantity |
|-------------|-------------|-------------------------------------------------------------------------------------------|----------|
| 1a, 2 - 4   | 112575      | Side Guard Assembly, Front Drilled, Left<br>Used on folding chairs with 17" depth or less | 1        |
| 1a, 2 - 4   | 112576      | Side Guard Assembly, Front Drilled, Right Used on folding chairs with 17" depth or less   | 1        |
| 1a, 2 - 4   | 112577      | Side Guard Assembly, Front Drilled, PAIR<br>Used on folding chairs with 17" depth or less | 1        |
| 1b, 2 - 4   | 112578      | Side Guard Assembly, Rear Drilled, Left Used on folding chairs 18" deep or greater.       | 1        |
| 1b, 2 - 4   | 112579      | Side Guard Assembly, Rear Drilled, Right<br>Used on folding chairs 18" deep or greater.   | 1        |

| Item Number | Part Number | Description                                 | Quantity |
|-------------|-------------|---------------------------------------------|----------|
| 1b, 2 - 4   | 112580      | Side Guard Assembly, Rear Drilled, PAIR     | 1        |
|             |             | Used on folding chairs 18" deep or greater. |          |
| 1a          | 112573      | Side Guard Panel Front Drilled              | 1        |
| 1b          | 112574      | Side Guard Panel Rear Drilled               | 1        |
| 2           | 000140      | Side Guard Post                             | 1        |
| 3           | 001342      | Side Guard Post Stop                        | 1        |
| 4           | 101184      | M6 x 10 BTN SHCS BLKZC w/Patch              | 3        |