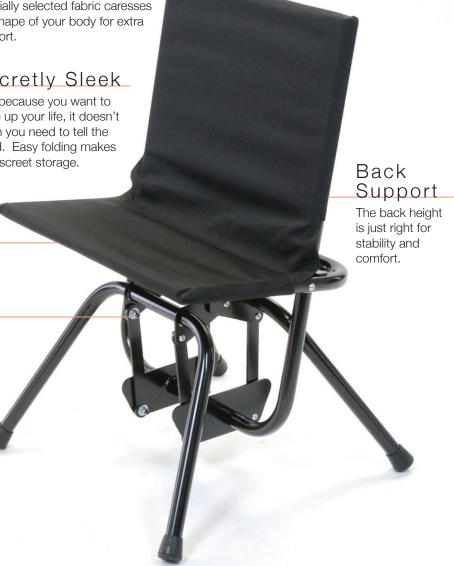

## IntimateRider™ **Features**

Comfort Fabric

Specially selected fabric caresses the shape of your body for extra comfort.

Secretly Sleek

Just because you want to spice up your life, it doesn't mean you need to tell the world. Easy folding makes for discreet storage.

## Seat

The seat depth is designed for optimal performance and freedom.

## Effortless Bliss

Precision bearings give the IntimateRider a natural, fluid motion that can be attained with minimal upper body movement.

## Love on Any Surface

The non-skid legs provides stability when using your IntimateRider on any surface.

Bringing Couples Together

16801 Industrial Circle SE, Prior Lake, MN, 55372 • Fax 952.873.3741 • Ph 952.873.6136