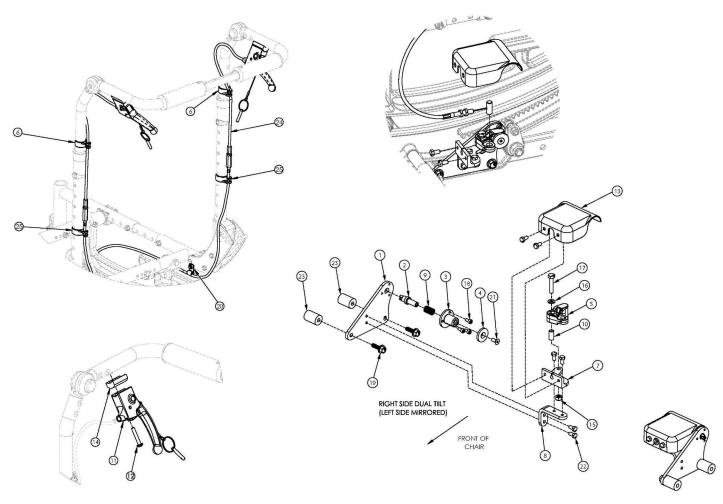

## (Discontinued 2) Focus CR Dual Hand Tilt Mechanism Adjustable Height with Adjustable Handle Back

This Focus CR Hand Tilt is discontinued. This design was effective starting with serial numbers FCR0025162 and FCHD002316 to FCR0026598 and FCHD002332.

| Item Number                                      | Part Number | Description                                                                                                                                                                                | Quantity | Retail   |
|--------------------------------------------------|-------------|--------------------------------------------------------------------------------------------------------------------------------------------------------------------------------------------|----------|----------|
| 1-5, 7a, 7b, 8-<br>10, 13, 15-18,<br>19a, 21, 22 | 506274      | Dual Tilt Lock Mechanism Kit, Focus                                                                                                                                                        | 1        | \$443.14 |
|                                                  |             | For complete dual hand tilt mechanism, select appropriate<br>Hand Tilt Cable/Trigger Kit in addition to this kit                                                                           |          |          |
| 1-5, 7a, 7b, 8-<br>10, 13, 15-18,<br>19b, 21-23  | 506275      | Dual Tilt Lock Mechanism Kit, Heavy Duty, Focus                                                                                                                                            | 1        | \$555.77 |
|                                                  |             | For complete dual hand tilt mechanism, select appropriate<br>Hand Tilt Cable/Trigger Kit in addition to this kit                                                                           |          |          |
| 6, 11, 12, 14,<br>20, 24a, 25                    | 506252      | Hand Tilt Cable/Trigger Kit with Long Cable,<br>Height Adjustable w/Adj Handle, Focus<br>Used with Short Adjustable Height with Adjustable Handle<br>Back Post with Seat Depths of 14"-17" | 2        | \$157.99 |
| 6, 11, 12, 14,<br>20, 24b, 25                    | 506253      | Hand Tilt Cable/Trigger Kit with XL Cable, Height Adjustable w/Adj Handle, Focus                                                                                                           | 2        | \$158.44 |

| Item Number                                 | Part Number | Description                                                                                                                                                                                    | Quantity | Retail   |
|---------------------------------------------|-------------|------------------------------------------------------------------------------------------------------------------------------------------------------------------------------------------------|----------|----------|
|                                             |             | Used with Short Adjustable Height with Adjustable Handle<br>Back Post with Seat Depths of 18"-22" or Tall Adjustable<br>Height with Adjustable Handle Back Post with Seat Depths<br>of 14"-17" |          |          |
| 6, 11, 12, 14,<br>20, 24c, 25               | 506256      | Hand Tilt Cable/Trigger Kit with XXL Cable,<br>Height Adjustable w/Adj Handle, Focus<br>Used with Tall Adjustable Height with Adjustable Handle<br>Back Post with Seat Depths of 18"-22"       | 2        | \$158.44 |
| 1                                           | 004280      | Mount Plate, Tilt Lock                                                                                                                                                                         | 2        | \$14.49  |
| 2                                           | 004281      | Pin, Plunger, Tilt Lock                                                                                                                                                                        | 2        | \$61.67  |
| 3                                           | 004282      | Housing, Plunger, Tilt Lock                                                                                                                                                                    | 2        | \$10.51  |
| 4                                           | 004283      | Thrust Washer, Tilt Lock                                                                                                                                                                       | 2        | \$7.25   |
| 5                                           | 004284      | Cam Lever, Drive, Tilt Lock                                                                                                                                                                    | 2        | \$32.35  |
| 1-5, 7a, 8-10,<br>13, 15-18, 19a,<br>21, 22 | 506276      | Tilt Lock Mechanism Dual Hand, Right                                                                                                                                                           | 1        | \$221.57 |
| 1-5, 7b, 8-10,<br>13, 15-18, 19a,<br>21, 22 | 506277      | Tilt Lock Mechanism Dual Hand, Left                                                                                                                                                            | 1        | \$221.57 |
| 1-5, 7a, 8-10,<br>13, 15-18, 19b,<br>21-23  | 506278      | Tilt Lock Mechanism Dual Hand, Heavy Duty<br>Right                                                                                                                                             | 1        | \$277.89 |
| 1-5, 7b, 8-10,<br>13, 15-18, 19b,<br>21-23  | 506279      | Tilt Lock Mechanism Dual Hand, Heavy Duty Left                                                                                                                                                 | 1        | \$277.89 |
| 6                                           | 001118      | Cable Clip 7/8"                                                                                                                                                                                | 2        | \$3.83   |
| 7a                                          | 004287      | Linkage Mount, Right                                                                                                                                                                           | 1        | \$46.23  |
| 7b                                          | 004288      | Linkage Mount, Left                                                                                                                                                                            | 1        | \$46.23  |
| 8                                           | 004289      | Bracket, Mount, Tilt Lock                                                                                                                                                                      | 2        | \$15.54  |
| 9                                           | 004290      | Spring, Comp, .42OD x 1.0L x .038W                                                                                                                                                             | 2        | \$1.05   |
| 10                                          | 004291      | Bushing, Pivot, Tilt Lock                                                                                                                                                                      | 2        | \$6.83   |
| 11                                          | 002801      | Lever Assembly Horizontal Tilt                                                                                                                                                                 | 2        | \$13.52  |
| 12                                          | 100696      | M5 x 30mm PPH Capscrew                                                                                                                                                                         | 2        | \$1.58   |
| 13                                          | 004298      | Cover, Tilt Lock                                                                                                                                                                               | 2        | \$13.03  |
| 14                                          | 003367      | Spacer, Tilt Lever                                                                                                                                                                             | 2        | \$18.85  |
| 15                                          | 100658      | M6 Nylock Nut Blk Zn                                                                                                                                                                           | 2        | \$1.05   |
| 16                                          | 100746      | M6 Flat Washer Blk Zn                                                                                                                                                                          | 2        | \$1.58   |
| 17                                          | 101824      | M6 x 30 HHCS Blk Zn                                                                                                                                                                            | 2        | \$2.10   |

| Item Number | Part Number | Description                                                                                                                                                                                            | Quantity | Retail   |
|-------------|-------------|--------------------------------------------------------------------------------------------------------------------------------------------------------------------------------------------------------|----------|----------|
| 18          | 102800      | M4 x 8mm SHCS Blk Zn                                                                                                                                                                                   | 6        | \$0.53   |
| 19a         | 103510      | M6 x 1 x 20 HHCS SFLG CLS8.8 Blk Zn<br>DIN6921<br>Used with Standard Weight Capacity                                                                                                                   | 4        | \$1.05   |
| 19b         | 103511      | M6 x 1 x 45 HHCS SFLG CLS8.8 Blk Zn<br>DIN6921<br>Used with Heavy Duty Option                                                                                                                          | 4        | \$3.15   |
| 20          | 001239      | P-Clip 3/16"                                                                                                                                                                                           | 2        | \$6.30   |
| 21          | 103522      | M5 x 0.8 x 12 FHCS CLS 10.9 Nyl Blk Zn<br>DIN7991                                                                                                                                                      | 2        | \$1.05   |
| 22          | 200427      | M5 x 10 CLS8.8 HHCS ZC w/Patch DIN933                                                                                                                                                                  | 12       | \$0.53   |
| 23          | 001405      | Spacer, .69OD x .24ID x .1.01Lg  Used with Heavy Duty Option                                                                                                                                           | 4        | \$26.05  |
| 24a         | 004302      | Cable, Tilt, Long  Used with Short Adjustable Height with Adjustable Handle Back Post with Seat Depths of 14"-17"                                                                                      | 2        | \$108.21 |
| 24b         | 004303      | Cable, Tilt, XL  Used with Short Adjustable Height with Adjustable Handle Back Post with Seat Depths of 18"-22" or Tall Adjustable Height with Adjustable Handle Back Post with Seat Depths of 14"-17" | 2        | \$110.31 |
| 24c         | 004304      | Cable, Tilt, XXL  Used with Tall Adjustable Height with Adjustable Handle Back Post with Seat Depths of 18"-22"                                                                                        | 2        | \$112.41 |
| 25          | 001117      | Cable Clip 1"                                                                                                                                                                                          | 2        | \$3.83   |