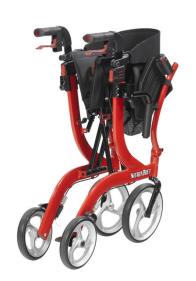

## Nitro Duet Rollator and Transport Chair

- Combines the features of a rollator and transport chair into one unit. The user can ambulate independently or be pushed safely by a caregiver
- The tool-free two-position contoured backrest is reversible depending on whether you are using the Nitro Duet as a rollator or transport chair
- Back support height easily adjusts with tool-free buttons
- Caster fork design and large 10" front casters enhances turning radius and rolling comfort
- Cross-brace design allows for side-to-side folding and added stability
- Brake cables routed inside the frame add safety and convenience