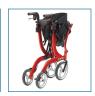

## Nitro Duet Rollator and Transport Chair

- Combines the features of a rollator and transport chair into one unit. The user can ambulate independently or be pushed safely by a caregiver
- The tool-free two-position contoured backrest is reversible depending on whether you are using the Nitro Duet as a rollator or transport chair
- Back support height easily adjusts with tool-free buttons
- Caster fork design and large 10" front casters enhances turning radius and rolling comfort
- Cross-brace design allows for side-to-side folding and added stability
- Brake cables routed inside the frame add safety and convenience