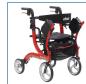

- Combines the features of a rollator and transport chair into one unit. The user can ambulate independently or be pushed safely by a caregiver
- The tool-free two-position contoured backrest is reversible depending on whether you are using the Nitro Duet as a rollator or transport chair
- Back support height easily adjusts with tool-free buttons
- Caster fork design and large 10" front casters enhances turning radius and rolling comfort
- Cross-brace design allows for side-to-side folding and added stability
- Brake cables routed inside the frame add safety and convenience