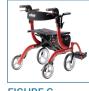

- Combines the features of a rollator and transport chair into one unit. The user can ambulate independently or be pushed safely by a caregiver
- The tool-free two-position contoured backrest is reversible depending on whether you are using the Nitro Duet as a rollator or transport chair
- Back support height easily adjusts with tool-free buttons
- Caster fork design and large 10" front casters enhances turning radius and rolling comfort
- Cross-brace design allows for side-to-side folding and added stability
- Brake cables routed inside the frame add safety and convenience