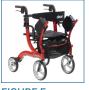

- Combines the features of a rollator and transport chair into one unit. The user can ambulate independently or be pushed safely by a caregiver
- The tool-free two-position contoured backrest is reversible depending on whether you are using the Nitro Duet as a rollator or transport chair
- Back support height easily adjusts with tool-free buttons
- Caster fork design and large 10" front casters enhances turning radius and rolling comfort
- Cross-brace design allows for side-to-side folding and added stability
- Brake cables routed inside the frame add safety and convenience