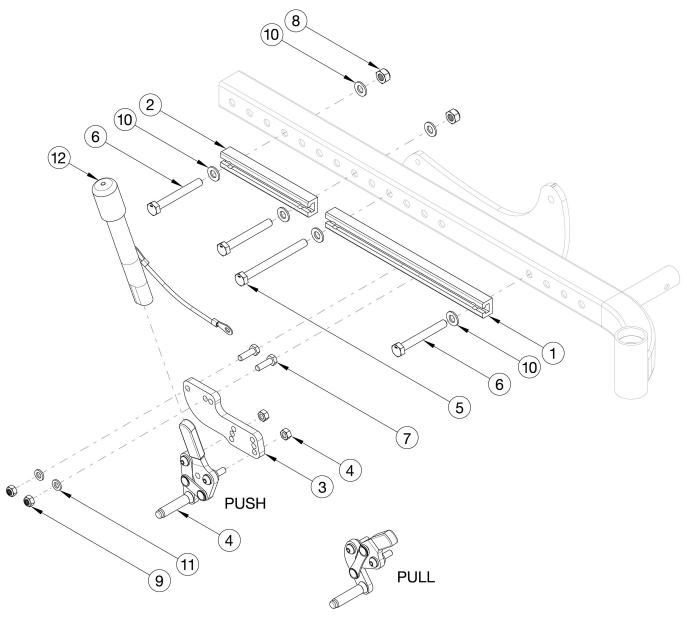

## **CR45 Push Pull Wheel Lock**

Please note: If chair has Reclining Back with 12" wheels or 16" wheels with Low Poly tires, please utilize wheel lock kits specifically for the Reclining Backrest. Wheel Lock will be mounted to the Short Wheel Lock Channel, part 112506. All other Backrest and wheel combinations utilize the non-Reclining Backrest kits.

| Item Number             | Part Number | Description                 | Quantity |
|-------------------------|-------------|-----------------------------|----------|
| 3, 4a, 7, 9, 11         | 116308      | Wheel Lock Push Right       | 1        |
| 3, 4b, 7, 9, 11         | 116309      | Wheel Lock Push Left        | 1        |
| 3, 4a, 4b, 7, 9,<br>11  | 116310      | Wheel Lock Push Pair        | 1        |
| 3, 4c, 7, 9, 11 -<br>12 | 116311      | Wheel Lock Push w/Ext Right | 1        |

| Item Number                 | Part Number | Description                                                                                                                                   | Quantity |
|-----------------------------|-------------|-----------------------------------------------------------------------------------------------------------------------------------------------|----------|
| 3, 4d, 7, 9, 11 -<br>12     | 116312      | Wheel Lock Push w/Ext Left                                                                                                                    | 1        |
| 3, 4c, 4d, 7, 9,<br>11 -12  | 116313      | Wheel Lock Push w/Ext Pair                                                                                                                    | 1        |
| 3, 4e, 7, 9, 11             | 116314      | Wheel Lock Pull Right                                                                                                                         | 1        |
| 3, 4f, 7, 9, 11             | 116315      | Wheel Lock Pull Left                                                                                                                          | 1        |
| 3, 4e, 4f, 7, 9,<br>11      | 116316      | Wheel Lock Pull, Pair                                                                                                                         | 1        |
| 3, 4g, 7, 9, 11 -<br>12     | 116317      | Wheel Lock Pull w/Ext Right                                                                                                                   | 1        |
| 3, 4h, 7, 9, 11 -<br>12     | 116318      | Wheel Lock Pull w/Ext Left                                                                                                                    | 1        |
| 3, 4g, 4h, 7, 9,<br>11 - 12 | 116319      | Wheel Lock Pull, w/Ext Pair                                                                                                                   | 1        |
| 2 - 3, 4a, 6 - 11           | 116331      | Wheel Lock Assembly Push Reclining Backrest Right  Use with Reclining Backrest and 12" wheels or 16" wheels with Low Poly Tires               | 1        |
| 2 - 3, 4b, 6 - 11           | 116332      | Wheel Lock Assembly Push Reclining Backrest<br>Left<br>Use with Reclining Backrest and 12" wheels or 16" wheels<br>with Low Poly Tires        | 1        |
| 2 - 3, 4a, 4b, 6<br>- 11    | 116333      | Wheel Lock Assembly Push Reclining Backrest Pair  Use with Reclining Backrest and 12" wheels or 16" wheels with Low Poly Tires                | 1        |
| 2 - 3, 4c, 6 - 12           | 116334      | Wheel Lock Assembly Push w/Ext Reclining<br>Backrest Right<br>Use with Reclining Backrest and 12" wheels or 16" wheels<br>with Low Poly Tires | 1        |
| 2 - 3, 4d, 6 - 12           | 116335      | Wheel Lock Assembly Push w/Ext Reclining Backrest Left Use with Reclining Backrest and 12" wheels or 16" wheels with Low Poly Tires           | 1        |
| 2 - 3, 4c, 4d, 6<br>- 12    | 116336      | Wheel Lock Assembly Push w/Ext Reclining<br>Backrest Pair  Use with Reclining Backrest and 12" wheels or 16" wheels<br>with Low Poly Tires    | 1        |
| 2 - 3, 4e, 6 - 11           | 116337      | Wheel Lock Assembly Pull, Reclining Backrest Right  Use with Reclining Backrest and 12" wheels or 16" wheels with Low Poly Tires              | 1        |
| 2 - 3, 4f, 6 - 11           | 116338      | Wheel Lock Assembly Pull, Reclining Backrest<br>Left Use with Reclining Backrest and 12" wheels or 16" wheels<br>with Low Poly Tires          | 1        |
| 2 - 3, 4e, 4f, 6 -<br>11    | 116339      | Wheel Lock Assembly Pull, Reclining Backrest<br>Pair Use with Reclining Backrest and 12" wheels or 16" wheels<br>with Low Poly Tires          | 1        |
| 2 - 3, 4g, 6 - 12           | 116340      | Wheel Lock Assembly Pull w/Ext Reclining Backrest Right  Use with Reclining Backrest and 12" wheels or 16" wheels                             | 1        |
|                             |             | with Low Poly Tires                                                                                                                           |          |

| Item Number              | Part Number | Description                                                                                                                         | Quantity |
|--------------------------|-------------|-------------------------------------------------------------------------------------------------------------------------------------|----------|
| 2 - 3, 4h, 6 - 12        | 116341      | Wheel Lock Assembly Pull w/Ext Reclining Backrest Left Use with Reclining Backrest and 12" wheels or 16" wheels with Low Poly Tires | 1        |
| 2 - 3, 4g, 4h, 6<br>- 12 | 116342      | Wheel Lock Assembly Pull w/Ext Reclining Backrest Pair Use with Reclining Backrest and 12" wheels or 16" wheels with Low Poly Tires | 1        |
| 1                        | 112505      | Wheel Lock Channel, CR45                                                                                                            | 2        |
| 2                        | 112506      | Short Wheel Lock Channel, CR45                                                                                                      | 2        |
| 3                        | 112507      | Wheel Lock Mount                                                                                                                    | 2        |
| 4a                       | 003668      | Wheel Lock, Push, Right                                                                                                             | 1        |
| 4b                       | 003669      | Wheel Lock, Push, Left                                                                                                              | 1        |
| 4c                       | 003670      | Wheel Lock, Push with Extension, Right                                                                                              | 1        |
| 4d                       | 003671      | Wheel Lock, Push with Extension, Left                                                                                               | 1        |
| 4e                       | 003676      | Wheel Lock, Pull, R                                                                                                                 | 1        |
| 4f                       | 003677      | Wheel Lock, Pull, L                                                                                                                 | 1        |
| 4g                       | 003678      | Wheel Lock, Pull, Ext, R                                                                                                            | 1        |
| 4h                       | 003679      | Wheel Lock, Pull, Ext, L                                                                                                            | 1        |
| 5                        | 101832      | M8 x 90 HHCS Blk Zn                                                                                                                 | 2        |
| 6                        | 101829      | M8 x 65 HHCS Blk Zn                                                                                                                 | 2        |
| 7                        | 101823      | M6 x 20 HHCS Blk Zn                                                                                                                 | 2        |
| 8                        | 100659      | M8 Nylock Nut Blk Zn                                                                                                                | 4        |
| 9                        | 100658      | M6 Nylock Nut Blk Zn                                                                                                                | 4        |
| 10                       | 101858      | Washer Flat M8 Blk Zn                                                                                                               | 8        |
| 11                       | 100746      | M6 Flat Washer Blk Zn                                                                                                               | 4        |
| 12                       | 200369      | Wheel Lock Extension                                                                                                                | 2        |