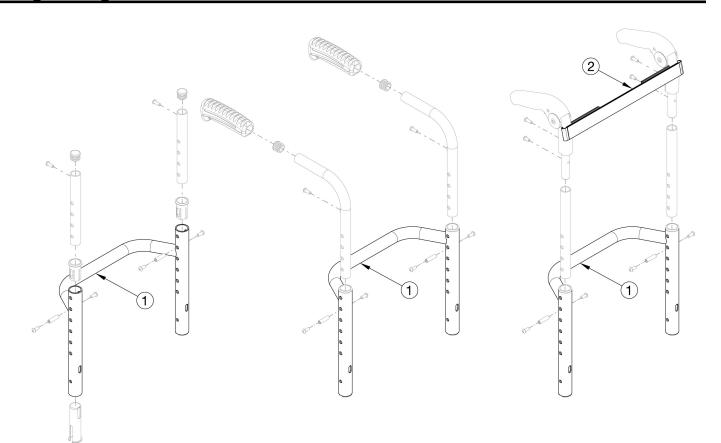

## **Rigid Height Adjustable Back Post with Non-Adjustable Height Rigidizer Bar - Growth**

| Item Number | Part Number | Description                                                                                                                                                  | Quantity |
|-------------|-------------|--------------------------------------------------------------------------------------------------------------------------------------------------------------|----------|
| 1a          | 115344      | Rigid Backrest, 8.813", 12" Wide<br>Used with all standard, low profile, and omit push handle.<br>Used with medium 14" - 17" and tall fold down push handle. | 1        |
| 1b          | 115345      | Rigid Backrest, 8.813", 13" Wide<br>Used with all standard, low profile, and omit push handle.<br>Used with medium 14" - 17" and tall fold down push handle. | 1        |
| 1c          | 115346      | Rigid Backrest, 8.813", 14" Wide<br>Used with all standard, low profile, and omit push handle.<br>Used with medium 14" - 17" and tall fold down push handle. | 1        |
| 1d          | 115347      | Rigid Backrest, 8.813", 15" Wide<br>Used with all standard, low profile, and omit push handle.<br>Used with medium 14" - 17" and tall fold down push handle. | 1        |
| 1e          | 115348      | Rigid Backrest, 8.813", 16" Wide<br>Used with all standard, low profile, and omit push handle.<br>Used with medium 14" - 17" and tall fold down push handle. | 1        |
| 1f          | 115349      | Rigid Backrest, 8.813", 17" Wide                                                                                                                             | 1        |

| Item Number | Part Number | Description Used with short fold down push handle                         | Quantity |
|-------------|-------------|---------------------------------------------------------------------------|----------|
| 1x          | 115375      | Rigid Backrest, 6.813", 17" Wide<br>Used with short fold down push handle | 1        |
| 1у          | 115376      | Rigid Backrest, 6.813", 18" Wide<br>Used with short fold down push handle | 1        |
| 1z          | 115377      | Rigid Backrest, 6.813", 19" Wide<br>Used with short fold down push handle | 1        |
| 1aa         | 115378      | Rigid Backrest, 6.813", 20" Wide<br>Used with short fold down push handle | 1        |
| 2a          | 001749      | Tension Strap Folding Handle 12-13 Wide                                   | 1        |
| 2b          | 001750      | Tension Strap Folding Handle 14-15 Wide                                   | 1        |
| 2c          | 001751      | Tension Strap Folding Handle 16-17 Wide                                   | 1        |
| 2d          | 001752      | Tension Strap Folding Handle 18-19 Wide                                   | 1        |
| 2e          | 001753      | Tension Strap Folding Handle 20-22 Wide                                   | 1        |