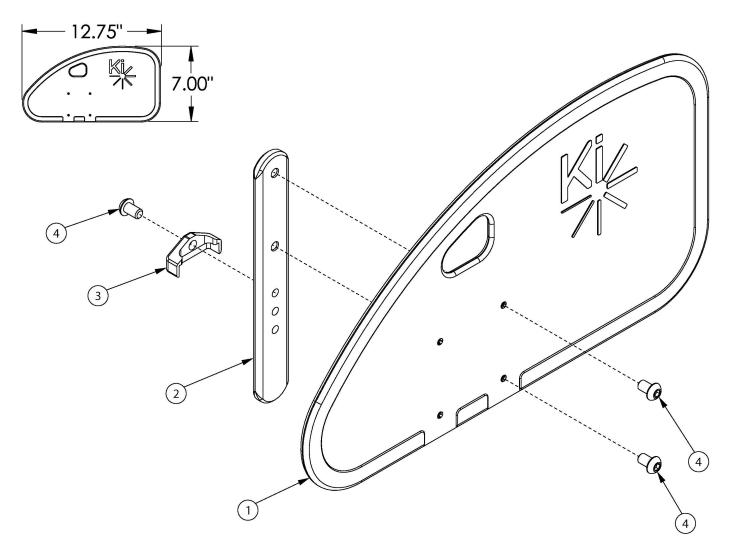

## **Catalyst 5 Side Guards - Removable Adult Composite**

If retrofitting, side guard receivers may be required

| Item Number | Part Number | Description                                                                                | Quantity | Retail   |
|-------------|-------------|--------------------------------------------------------------------------------------------|----------|----------|
| 1a, 2 - 4   | 112575      | Side Guard Assembly, Front Drilled, Left<br>Used on folding chairs with 17" depth or less  | 1        | \$82.33  |
| 1a, 2 - 4   | 112576      | Side Guard Assembly, Front Drilled, Right<br>Used on folding chairs with 17" depth or less | 1        | \$82.33  |
| 1a, 2 - 4   | 112577      | Side Guard Assembly, Front Drilled, PAIR<br>Used on folding chairs with 17" depth or less  | 1        | \$164.67 |
| 1b, 2 - 4   | 112578      | Side Guard Assembly, Rear Drilled, Left<br>Used on folding chairs 18" deep or greater.     | 1        | \$82.33  |
| 1b, 2 - 4   | 112579      | Side Guard Assembly, Rear Drilled, Right Used on folding chairs 18" deep or greater.       | 1        | \$82.33  |

| Item Number | Part Number | Description                                 | Quantity | Retail   |
|-------------|-------------|---------------------------------------------|----------|----------|
| 1b, 2 - 4   | 112580      | Side Guard Assembly, Rear Drilled, PAIR     | 1        | \$164.67 |
|             |             | Used on folding chairs 18" deep or greater. |          |          |
| 1a          | 112573      | Side Guard Panel Front Drilled              | 1        | \$22.76  |
| 1b          | 112574      | Side Guard Panel Rear Drilled               | 1        | \$22.76  |
| 2           | 000140      | Side Guard Post                             | 1        | \$25.03  |
| 3           | 001342      | Side Guard Post Stop                        | 1        | \$21.87  |
| 4           | 101184      | M6 x 10 BTN SHCS BLKZC w/Patch              | 3        | \$1.58   |