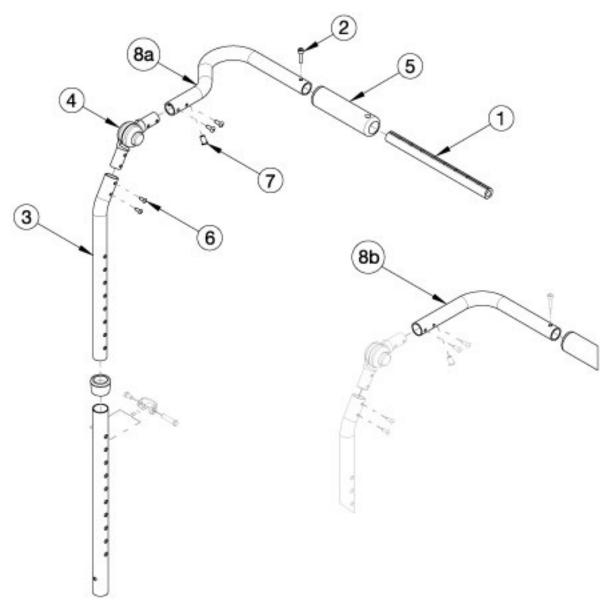

## Flip Adjustable Height with Adjustable Handle Backrest - Growth

Has your width changed? Will the push handle (#8) accommodate your new width? If no, please select the appropriate upper back tube assemblies. If chair was invoiced prior to 12/18/23, an upper back tube assembly is required. If chair was invoiced after to 12/18/23, upper back tube assembly can now be purchased individually

| Item Number       | Part Number | Description                                                                                          | Quantity |
|-------------------|-------------|------------------------------------------------------------------------------------------------------|----------|
| 3, 4, 5, 6, 7, 8a | 502813      | Upper Back Tube Assembly, Height Adj, 10-13W, Right FLIP                                             | 1        |
| 3, 4, 5, 6, 7, 8a | 502814      | Upper Back Tube Assembly, Height Adj, 10-13W Left FLIP                                               | 1        |
| 3, 4, 5, 6, 7, 8b | 502665      | Upper Back Tube Assembly Height Adj, Right Focus/Flip                                                | 1        |
|                   |             | Used on 14-18 wide with serial numbers prior to FLP010784 and serial numbers starting with FLP011080 |          |

| Item Number       | Part Number | Description                                                                                                                                               | Quantity |
|-------------------|-------------|-----------------------------------------------------------------------------------------------------------------------------------------------------------|----------|
| 3, 4, 5, 6, 7, 8b | 502666      | Upper Back Tube Assembly Height Adj, Left Focus/Flip Used on 14-18 wide with serial numbers prior to FLP010784 and serial numbers starting with FLP011080 | 1        |
| 1a                | 002578      | Growth Strut, Stroller, Short                                                                                                                             | 1        |
| 1a, 2             | 503107      | Growth Strut Assembly Short, Focus/Flip                                                                                                                   | 1        |
| 1b                | 002579      | Growth Strut, Stroller, Long  Used only if growing chair from 13" wide or less to 14" wide or greater                                                     | 1        |
| 2                 | 101843      | M5 x 20 SHCS Blk Zn                                                                                                                                       | 1        |