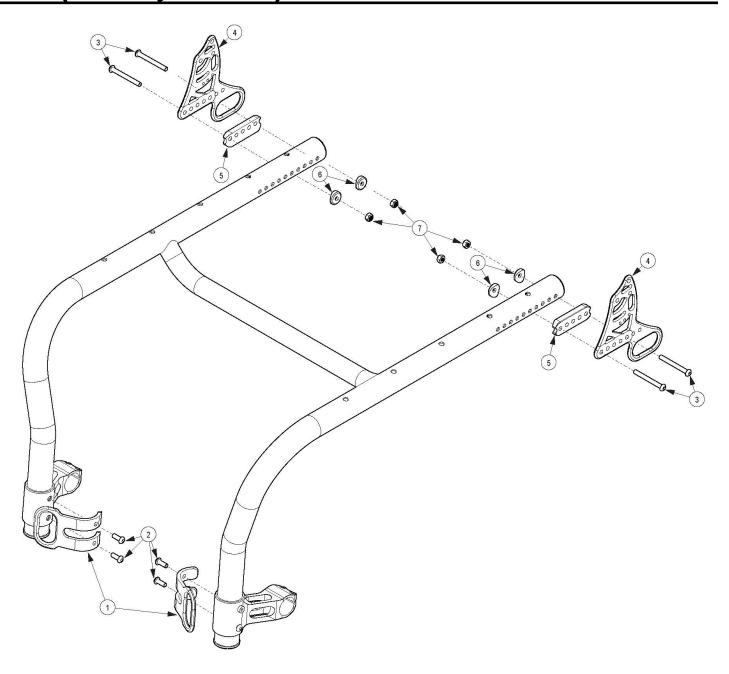

| Item Number | Part Number | Description                                                                                                                               | Quantity |
|-------------|-------------|-------------------------------------------------------------------------------------------------------------------------------------------|----------|
| 1 - 7       | 109635      | Transit Bracket Retrofit Kit for Rogue Style Backrest with Standard Caster Mounts, RG ALX                                                 | 1        |
|             |             | Not available with Heavy Duty Option. This kit is a complete retrofit, containing a pair of front and rear transit brackets and hardware. |          |

| Item Number | Part Number | Description                                                                                                                       | Quantity |
|-------------|-------------|-----------------------------------------------------------------------------------------------------------------------------------|----------|
| 2           | 101708      | M6 x 14 BTN SHCS BLKZC w/Patch                                                                                                    | 4        |
| 3a          | 003232      | M6 x 55 BHCS Blk Zc                                                                                                               | 2        |
|             |             | Used when bolt goes through the tower and frame only.  Also used when bolt goes through the frame, back bracket and back saddles. |          |
| 3b          | 107138      | M6 x 65, BHCS, P/THD BLZ                                                                                                          | 4        |
|             |             | Used when bolt goes through the tower, frame, back bracket and back saddle                                                        |          |
| 3c          | 101781      | M6 x 50mm Partial Thread BHCS Blk ZC                                                                                              | 4        |
|             |             | Used when bolt goes through the frame, back bracket and back saddle                                                               |          |
| 4           | 109564      | Back Bracket with Transit and Hook Label, Black, Rigid                                                                            | 2        |
| 5           | 003715      | Back Saddle 1 3/8" Tube                                                                                                           | 2        |
| 6           | 003716      | Saddle 1 3/8" Tube                                                                                                                | 4        |
| 7           | 100658      | M6 Nylock Nut Blk Zn                                                                                                              | 6        |