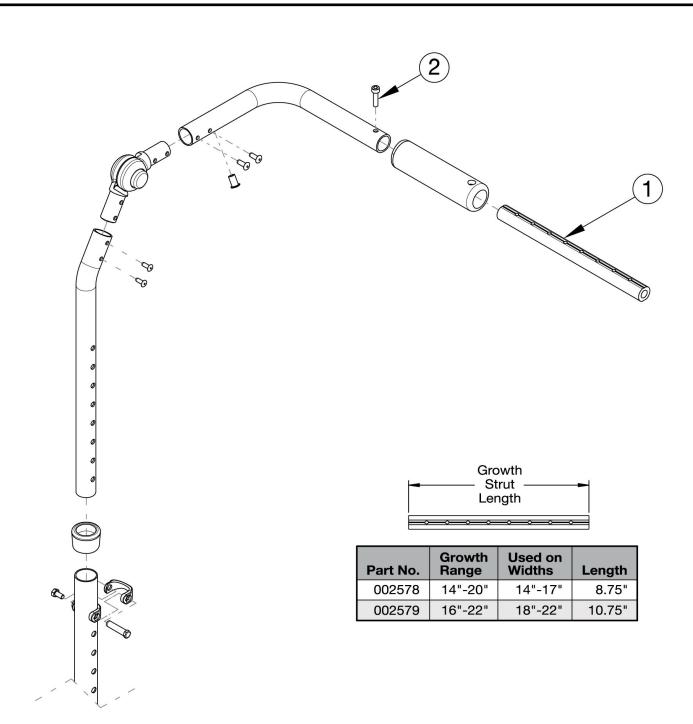

## **CR45 Height Adjustable with Adjustable Handle Backrest -Growth**

Has your width changed? If yes, verify the current growth strut will work or select appropriately below.

| Item Number | Part Number | Description                             | Quantity |
|-------------|-------------|-----------------------------------------|----------|
| 1a, 2       | 503107      | Growth Strut Assembly Short, Focus/Flip | 1        |

| Item Number | Part Number | Description                                                           | Quantity |
|-------------|-------------|-----------------------------------------------------------------------|----------|
|             |             | Used on chairs 14"-17" wide                                           |          |
| 1b, 2       | 503108      | Growth Strut Assembly Long, Flip/Focus<br>Used on chairs 18"-22" wide | 1        |