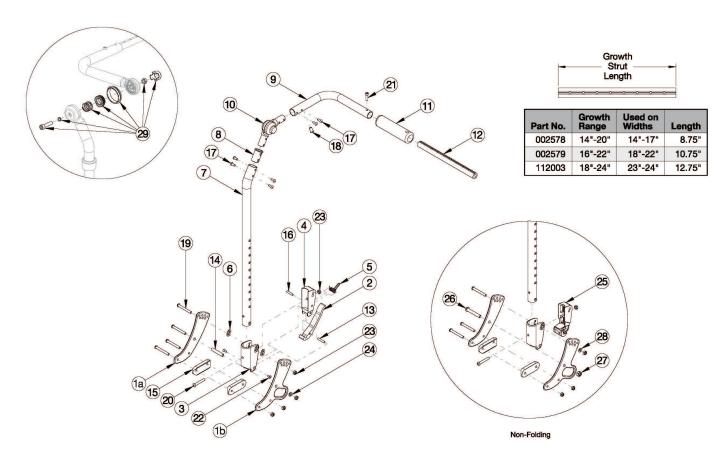

| Item Number             | Part Number | Description                                                                          | Quantity |
|-------------------------|-------------|--------------------------------------------------------------------------------------|----------|
| 2 - 3, 5 - 6, 13,<br>20 | 114490      | Lower Backrest Latch Assembly, Fixed Height w/ Adjustable Handle, Focus              | 1        |
| 9b, 11, 17, 18,<br>21   | 122918      | Push Handle Tube w/ Grip and Hardware, Left                                          | 1        |
| 9a, 11, 17, 18,<br>21   | 122920      | Push Handle Tube w/ Grip and Hardware, Right                                         | 1        |
| 1a                      | 001071      | Back Plate Std TILT                                                                  | 2        |
|                         |             | Quantity of 4 used with non-transit. Quantity of 2 used with transit.                |          |
| 1b                      | 001421      | Back Plate Transit Inner TILT                                                        | 1        |
|                         |             | Quantity of 2 used with transit.                                                     |          |
| 2                       | 001893      | Latch Lever, Backrest                                                                | 1        |
| 3, 6                    | 503834      | Cover Plate, Latch Insert Kit                                                        | 1        |
| 4                       | 001895      | Latch Insert, Folding Backrest                                                       | 1        |
| 5                       | 001896      | Spring, Backrest Latch                                                               | 1        |
| 6                       | 001897      | Washer, Dual, PSA                                                                    | 2        |
| 7a                      | 003495      | Fixed Height Back Post for Adjustable Handle Short  Used on chairs starting 12/18/23 | 1        |
| 7b                      | 003496      | Fixed Height Back Post for Adjustable Handle Tall Used on chairs starting 12/18/23   | 1        |
| 8                       | 001266      | Bushing .832 OD x .720 ID  Used on chairs starting 12/18/23                          | 1        |
| 10                      | 116066      | Locking Hinge Assembly  Used on chairs starting 12/18/23                             | 1        |
| 12a                     | 002578      | Growth Strut, Stroller, Short                                                        | 1        |
| 12b                     | 002579      | Growth Strut, Stroller, Long                                                         | 1        |
| 12c                     | 112003      | Growth Strut, Stroller, Extra Long                                                   | 1        |
| 12a, 21                 | 503107      | Growth Strut Assembly Short, Focus/Flip  Used on chairs 14"-17" wide                 | 1        |
| 12b, 21                 | 503108      | Growth Strut Assembly Long, Flip/Focus  Used on chairs 18"-22" wide                  | 1        |
| 12c, 21                 | 114289      | Growth Strut Assembly Extra Long, Focus  Used on chairs 23"-24" wide                 | 1        |
| 13                      | 002513      | Threaded Barrel, 5mm OD x M4                                                         | 1        |
| 14                      | 002738      | Spacer .313 OD x .243 ID x 1.68 long                                                 | 1        |

| Item Number | Part Number | Description                                                                                                                                                                    | Quantity |
|-------------|-------------|--------------------------------------------------------------------------------------------------------------------------------------------------------------------------------|----------|
| 15          | 002594      | Saddle, Dual, 1" OD X 1.75 SP                                                                                                                                                  | 2        |
| 16          | 102694      | Dowel Pin, M5 X 24, Blk Zn                                                                                                                                                     | 1        |
| 17          | 100669      | M5 x 10 BTN SHCS BLKZC w/Patch  Used on chairs starting 12/18/23                                                                                                               | 4        |
| 19          | 101781      | M6 x 50mm Partial Thread BHCS Blk ZC                                                                                                                                           | 4        |
| 20          | 100797      | M6 x 40 BHCS BLK ZC                                                                                                                                                            | 1        |
| 21          | 101843      | M5 x 20 SHCS Blk Zn                                                                                                                                                            | 1        |
| 22          | 101818      | M4 x 10 FHCS BLKZC w/Patch                                                                                                                                                     | 2        |
| 23          | 100658      | M6 Nylock Nut Blk Zn                                                                                                                                                           | 5        |
| 24          | 101861      | Nylon Washer 5/16 x 1/2 x .03                                                                                                                                                  | 1        |
| 25          | 002035      | Insert, Backrest, Non-Folding                                                                                                                                                  | 1        |
| 26          | 101815      | M8 x 50 BHCS Blk Zn                                                                                                                                                            | 1        |
| 27          | 100659      | M8 Nylock Nut Blk Zn                                                                                                                                                           | 1        |
| 28          | 100746      | M6 Flat Washer Blk Zn                                                                                                                                                          | 1        |
| 29          | 110524      | Locking Hinge Button Assembly with Instruction  This kit contains the contents inside callout # 10. This assembly may not be compatible if chair was invoiced prior to 6/22/16 | 1        |