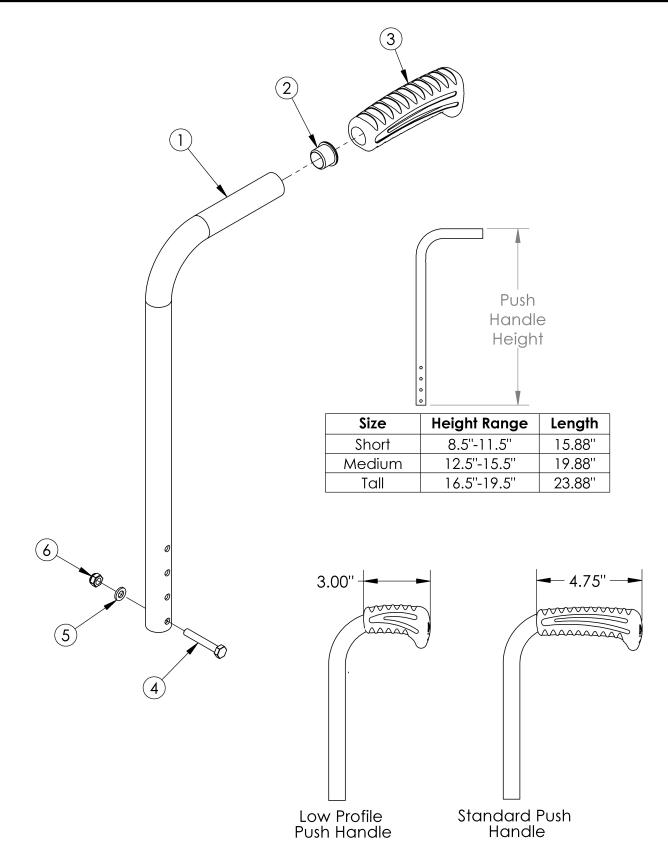

## **Catalyst Straight Backrest with Push Handle**

## Low Profile Push Handles are not available with Heavy Duty Option or Drum Brake If changing from another style backrest and the Drum Brake is present, a new Drum Brake Cable Kit may be required

| Item Number | Part Number | Description                                                                                                                                                                                                                                   | Quantity | Retail  |
|-------------|-------------|-----------------------------------------------------------------------------------------------------------------------------------------------------------------------------------------------------------------------------------------------|----------|---------|
| 1a, 2, 3a   | 100715      | Back Post Assembly Short Straight with Standard<br>Push Handle<br>Used if drum brake is not present                                                                                                                                           | 1        | \$72.60 |
| 1b, 2, 3a   | 100716      | Back Post Assembly Medium Straight with<br>Standard Push Handle<br>Used if drum brake is not present                                                                                                                                          | 1        | \$72.60 |
| 1c, 2, 3a   | 100717      | Back Post Assembly Tall Straight with Standard<br>Push Handle<br>Used if drum brake is not present                                                                                                                                            | 1        | \$72.60 |
| 1d, 2, 3a   | 113299      | Backtube Straight w/ Push Handle Short with<br>Backcane Extension, Drum Brake, Catalyst 5/VX<br>Used if drum brake is present. To view the backcane<br>extension included in this kit, see the Catalyst 5 or Catalyst<br>5VX Drum Brake page  | 1        | \$51.75 |
| 1e, 2, 3a   | 113300      | Backtube Straight w/ Push Handle Medium with<br>Backcane Extension, Drum Brake, Catalyst 5/VX<br>Used if drum brake is present. To view the backcane<br>extension included in this kit, see the Catalyst 5 or Catalyst<br>5VX Drum Brake page | 1        | \$51.75 |
| 1f, 2, 3a   | 113301      | Backtube Straight w/ Push Handle Tall with<br>Backcane Extension, Drum Brake, Catalyst 5/VX<br>Used if drum brake is present. To view the backcane<br>extension included in this kit, see the Catalyst 5 or Catalyst<br>5VX Drum Brake page   | 1        | \$51.75 |
| 1a, 2, 3b   | 002752      | Back Post Assembly Short Straight with Low<br>Profile Push Handle                                                                                                                                                                             | 1        | \$72.60 |
| 1b, 2, 3b   | 002753      | Back Post Assembly Medium Straight with Low<br>Profile Push Handle                                                                                                                                                                            | 1        | \$72.60 |
| 1c, 2, 3b   | 002754      | Back Post Assembly Tall Straight with Low Profile Push Handle                                                                                                                                                                                 | 1        | \$72.60 |
| 2           | 100803      | Tube End Plug 7/8"                                                                                                                                                                                                                            | 1        | \$1.58  |
| 3a          | 109433      | Ergo Push Handle Grip 7/8" Standard with Instruction                                                                                                                                                                                          | 1        | \$7.14  |
| 3b          | 109431      | Ergo Push Handle Grip 7/8" Low Profile with Instruction                                                                                                                                                                                       | 1        | \$7.14  |
| 4           | 100681      | M6 x 40 CLS8.8 DIN931 HHCS ZC                                                                                                                                                                                                                 | 1        | \$1.58  |
| 5           | 100746      | M6 Flat Washer Blk Zn                                                                                                                                                                                                                         | 1        | \$1.58  |
| 6           | 100658      | M6 Nylock Nut Blk Zn                                                                                                                                                                                                                          | 1        | \$1.05  |