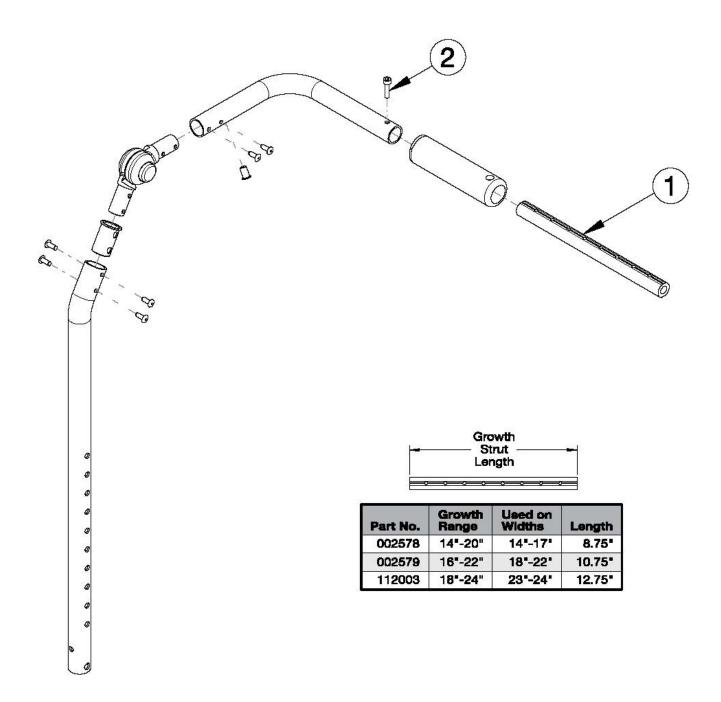

## Focus CR Fixed Height with Adjustable Handle Backrest - Growth

Has your width changed? If yes, verify the current growth strut will work or select appropriately below.

| Item Number | Part Number | Description                             | Quantity | Retail  |
|-------------|-------------|-----------------------------------------|----------|---------|
| 1a, 2       | 503107      | Growth Strut Assembly Short, Focus/Flip | 1        | \$26.14 |
|             |             | Used on chairs 14"-17" wide             |          |         |

| Item Number | Part Number | Description                             | Quantity | Retail  |
|-------------|-------------|-----------------------------------------|----------|---------|
| 1b, 2       | 503108      | Growth Strut Assembly Long, Flip/Focus  | 1        | \$28.55 |
|             |             | Used on chairs 18"-22" wide             |          |         |
| 1c, 2       | 114289      | Growth Strut Assembly Extra Long, Focus | 1        | \$31.58 |
|             |             | Used on chairs 23"-24" wide             |          |         |