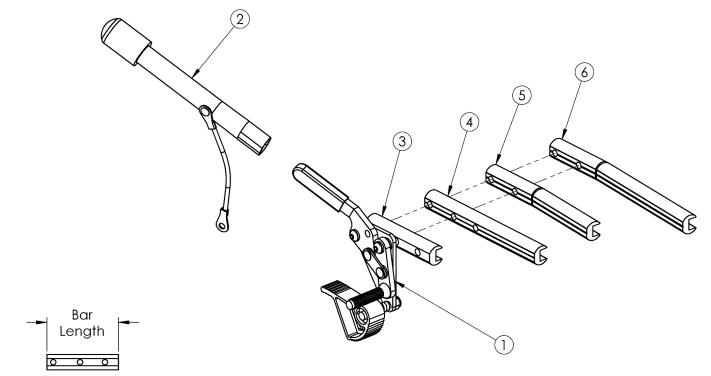

## **Clik Grade Aid**

| Part # | Bar              | Length |
|--------|------------------|--------|
| 003415 | Standard         | 3.5"   |
| 001321 | Extended         | 6.0"   |
| 002574 | Bent             | 6.0"   |
| 003106 | Extended<br>Bent | 8.0"   |

| Item Number | Part Number | Description                                                                                | Quantity |
|-------------|-------------|--------------------------------------------------------------------------------------------|----------|
| 1a, 3       | 503830      | Wheel Lock Push Grade Aid, Left w/ Instruction                                             | 1        |
|             |             | This kit contains 102987 wheel lock along with an instruction for reversing the wheel lock |          |
| 1b, 3       | 503831      | Wheel Lock Push Grade Aid, Right w/ Instruction                                            | 1        |
|             |             | This kit contains 102988 wheel lock along with an instruction for reversing the wheel lock |          |
| 1a, 2, 3    | 502655      | Wheel Lock Push Grade Aid With Extension Left                                              | 1        |
| 1b, 2, 3    | 502656      | Wheel Lock Push Grade Aid With Extension Right                                             | 1        |
| 2           | 200369      | Wheel Lock Extension                                                                       | 1        |
|             |             | 6" long extension                                                                          |          |
| 3           | 003415      | Standard Wheel Lock Bar                                                                    | 1        |
| 4           | 001321      | Wheel Lock Mount Bar Extended                                                              | 1        |
|             |             | Used as needed                                                                             |          |

| Item Number | Part Number | Description                      | Quantity |
|-------------|-------------|----------------------------------|----------|
| 5           | 002574      | Wheel Lock Bar Bent              | 1        |
|             |             | Used with Offset Frame           |          |
| 6           | 003106      | Extended Wheel Lock Bar Bent     | 1        |
|             |             | Used as needed with Offset Frame |          |