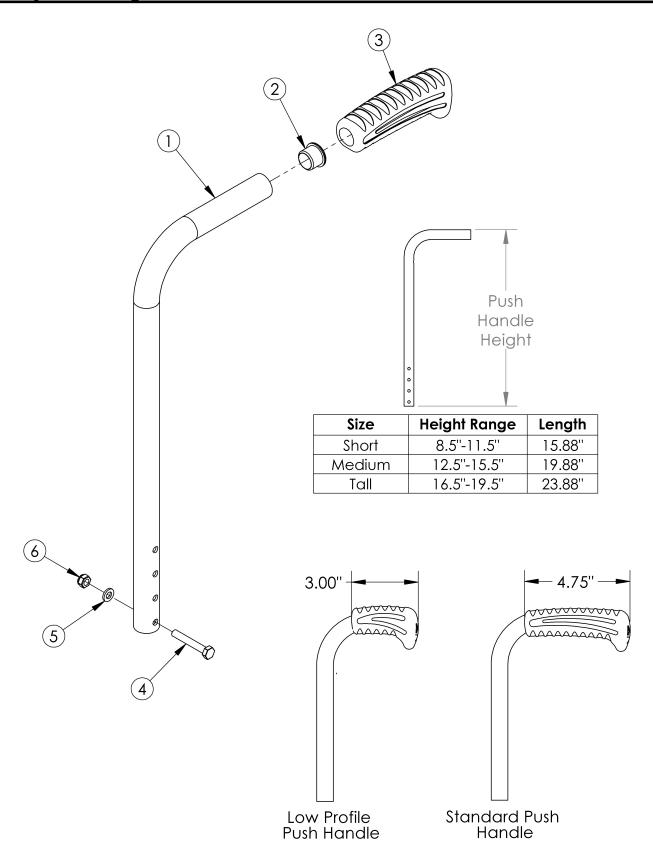

## **Catalyst Straight Backrest with Push Handle**

Low Profile Push Handles are not available with Heavy Duty Option or Drum Brake If changing from another style backrest and the Drum Brake is present, a new Drum Brake Cable Kit may be required

| Item Number | Part Number | Description                                                                                                                                                                                                                                 | Quantity |
|-------------|-------------|---------------------------------------------------------------------------------------------------------------------------------------------------------------------------------------------------------------------------------------------|----------|
| 1a, 2, 3a   | 100715      | Back Post Assembly Short Straight with Standard Push Handle Used if drum brake is not present                                                                                                                                               | 1        |
| 1b, 2, 3a   | 100716      | Back Post Assembly Medium Straight with Standard Push Handle  Used if drum brake is not present                                                                                                                                             | 1        |
| 1c, 2, 3a   | 100717      | Back Post Assembly Tall Straight with Standard Push Handle Used if drum brake is not present                                                                                                                                                | 1        |
| 1d, 2, 3a   | 113299      | Backtube Straight w/ Push Handle Short with Backcane Extension, Drum Brake, Catalyst 5/VX Used if drum brake is present. To view the backcane extension included in this kit, see the Catalyst 5 or Catalyst 5VX Drum Brake page            | 1        |
| 1e, 2, 3a   | 113300      | Backtube Straight w/ Push Handle Medium with Backcane Extension, Drum Brake, Catalyst 5/VX Used if drum brake is present. To view the backcane extension included in this kit, see the Catalyst 5 or Catalyst 5VX Drum Brake page           | 1        |
| 1f, 2, 3a   | 113301      | Backtube Straight w/ Push Handle Tall with<br>Backcane Extension, Drum Brake, Catalyst 5/VX<br>Used if drum brake is present. To view the backcane<br>extension included in this kit, see the Catalyst 5 or Catalyst<br>5VX Drum Brake page | 1        |
| 1a, 2, 3b   | 002752      | Back Post Assembly Short Straight with Low Profile Push Handle                                                                                                                                                                              | 1        |
| 1b, 2, 3b   | 002753      | Back Post Assembly Medium Straight with Low Profile Push Handle                                                                                                                                                                             | 1        |
| 1c, 2, 3b   | 002754      | Back Post Assembly Tall Straight with Low Profile Push Handle                                                                                                                                                                               | 1        |
| 2           | 100803      | Tube End Plug 7/8"                                                                                                                                                                                                                          | 1        |
| 3a          | 109433      | Ergo Push Handle Grip 7/8" Standard with Instruction                                                                                                                                                                                        | 1        |
| 4           | 100681      | M6 x 40 CLS8.8 DIN931 HHCS ZC                                                                                                                                                                                                               | 1        |
| 5           | 100746      | M6 Flat Washer Blk Zn                                                                                                                                                                                                                       | 1        |
| 6           | 100658      | M6 Nylock Nut Blk Zn                                                                                                                                                                                                                        | 1        |