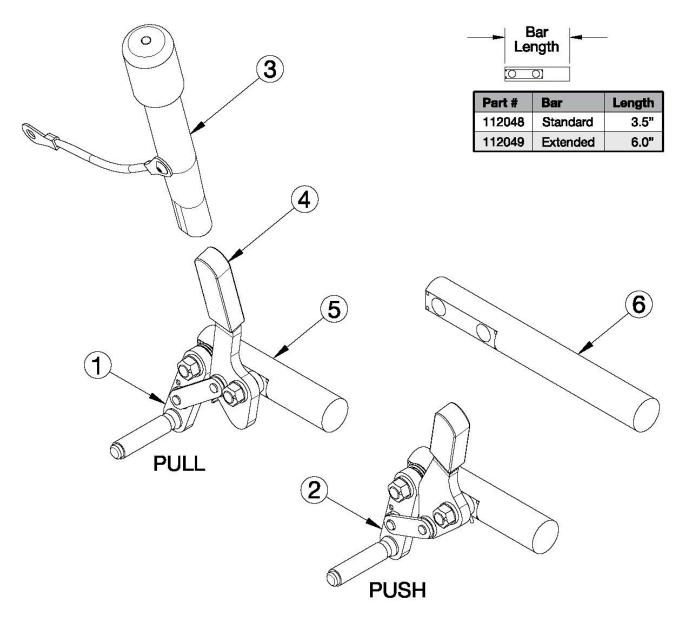

## Rogue2 Wheel Locks - Push and Pull to Lock

| Item Number | Part Number | Description                                                                                 | Quantity |
|-------------|-------------|---------------------------------------------------------------------------------------------|----------|
| 1a, 4, 5    | 115305      | Wheel Lock Assembly, Pull, Right with Instruction                                           | 1        |
|             |             | Replaced part number 503207                                                                 |          |
| 1b, 4, 5    | 115306      | Wheel Lock Assembly, Pull, Left with Instruction                                            | 1        |
|             |             | Replaced part number 503208                                                                 |          |
| 1a, 3-5     | 115309      | Wheel Lock Assembly, Pull w/ Extension, Right with Instruction  Replaced part number 503211 | 1        |
| 1b, 3-5     | 115310      | Wheel Lock Assembly, Pull w/ Extension, Left with Instruction Replaced part number 503212   | 1        |

| Item Number | Part Number | Description                                                                                                                                                 | Quantity |
|-------------|-------------|-------------------------------------------------------------------------------------------------------------------------------------------------------------|----------|
| 2a, 4, 5    | 115308      | Wheel Lock Assembly, Push, Right with Instruction Replaced part number 503206                                                                               | 1        |
| 2b, 4, 5    | 115307      | Wheel Lock Assembly, Push, Left with Instruction  Replaced part number 503205                                                                               | 1        |
| 2a, 3-5     | 115311      | Wheel Lock Assembly, Push w/ Extension, Right with Instruction  Replaced part number 503209                                                                 | 1        |
| 2b, 3-5     | 115312      | Wheel Lock Assembly, Push w/ Extension, Left with Instruction  Replaced part number 503210                                                                  | 1        |
| 3           | 112804      | Wheel Lock Extension 6" long extension. Use this part number when replacing an extension on a wheel lock that already has one.                              | 1        |
| 3           | 115610      | Wheel Lock Extension with Bushing 6" long extension. Use this part number when adding an extension to a wheel lock that does not already have an extension. | 1        |
| 4           | 111247      | Wheel Lock Cover Plastic                                                                                                                                    | 1        |
| 6           | 112049      | Wheel Lock Mount Bar Extended  Used as needed. This wheel lock bar is not compatible with the push or pull to lock wheel locks on a discontinued page.      | 1        |