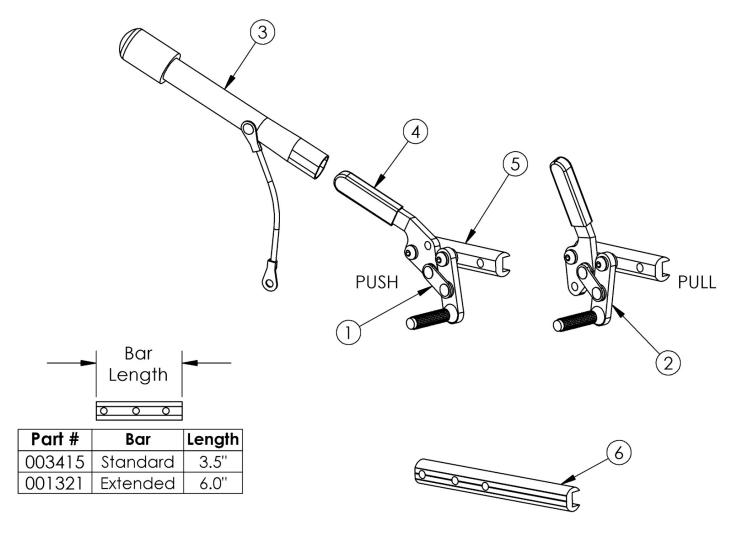

## (Discontinued 2) Push and Pull to Lock Wheel Locks

This style wheel lock discontinued November 2021 Ethos: if adding Wheel Locks to a chair, new Front ISO Towers are required

| Item Number | Part Number | Description                                                                                                                                                                      | Quantity |
|-------------|-------------|----------------------------------------------------------------------------------------------------------------------------------------------------------------------------------|----------|
| 1a, 4b, 5   | 503206      | Wheel Lock Assembly, Push Right w/ Instruction                                                                                                                                   | 1        |
|             |             | This kit contains 200251 wheel lock along with an instruction for reversing the wheel lock. Replaced with kit part number 115308.                                                |          |
| 1b, 4b, 5   | 503205      | Wheel Lock Assembly, Push Left w/ Instruction  This kit contains 200252 wheel lock along with an instruction for reversing the wheel lock. Replaced with kit part number 115307. | 1        |
| 2a, 4b, 5   | 503207      | Wheel Lock Assembly, Pull Right w/ Instruction  This kit contains 200253 wheel lock along with an instruction for reversing the wheel lock. Replaced with kit 115305.            | 1        |
| 2b, 4b, 5   | 503208      | Wheel Lock Assembly, Pull Left w/ Instruction                                                                                                                                    | 1        |

| Item Number  | Part Number | Description                                                                                                                                                                     | Quantity |
|--------------|-------------|---------------------------------------------------------------------------------------------------------------------------------------------------------------------------------|----------|
|              |             | This kit contains 200254 wheel lock along with an instruction for reversing the wheel lock. Replaced with kit 115306.                                                           |          |
| 1a, 3, 4a, 5 | 503209      | Wheel Lock Assembly, Push Extension Right w/ Instruction  This kit contains 200410 wheel lock along with an instruction for reversing the wheel lock. Replaced with kit 115311. | 1        |
| 1b, 3, 4a, 5 | 503210      | Wheel Lock Assembly, Push Extension Left w/ Instruction  This kit contains 200411 wheel lock along with an instruction for reversing the wheel lock. Replaced with kit 115312.  | 1        |
| 2a, 3, 4a, 5 | 503211      | Wheel Lock Assembly, Pull Extension Right w/ Instruction This kit contains 200412 wheel lock along with an instruction for reversing the wheel lock. Replaced with kit 115309.  | 1        |
| 2b, 3, 4a, 5 | 503212      | Wheel Lock Assembly, Pull Extension Left w/ Instruction  This kit contains 200413 wheel lock along with an instruction for reversing the wheel lock. Replaced with kit 115310.  | 1        |
| 3            | 200369      | Wheel Lock Extension 6" long extension. See current Push and Pull to Lock Wheel Locks page for correct replacement.                                                             | 1        |
| 4a           | 102336      | Wheel Lock Cover Plastic  Used with Kits 503209 - 503212                                                                                                                        | 1        |
| 4b           | 111247      | Wheel Lock Cover Plastic  Used with Kits 503205 - 503207                                                                                                                        | 1        |
| 5            | 003415      | Standard Wheel Lock Bar  This wheel lock bar is not compatible with the wheel locks on the current Push and Pull to Lock Wheel Locks page                                       | 1        |
| 6            | 001321      | Wheel Lock Mount Bar Extended  Used as needed. This wheel lock bar is not compatible with the wheel locks on the current Push and Pull to Lock Wheel Locks page.                | 1        |