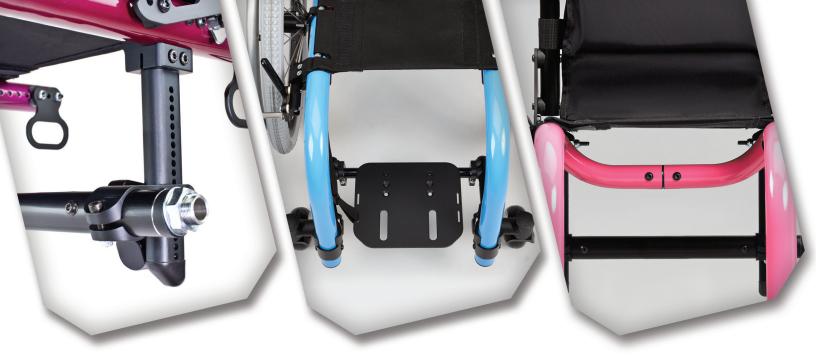

## **CRESCENT CG SYSTEM**

Hidden inside your Little Wave, the simple, yet ingenious, Crescent CG system keeps the side frame free of excess hardware while providing infinite adjustability. It is this infinite adjustability that allows for CG positioning anywhere along the side frame without interference with the backrest hardware or aftermarket seating system.

## **GROWING WITH YOU**

The Little Wave grows in depth and also in width by using frame Xpanders that maintain the frame's structural integrity far better than bolt-on cross bars. Knowing you will need to grow your Little Wave XP, this version includes one free growth kit consisting of everything you need to grow the frame!