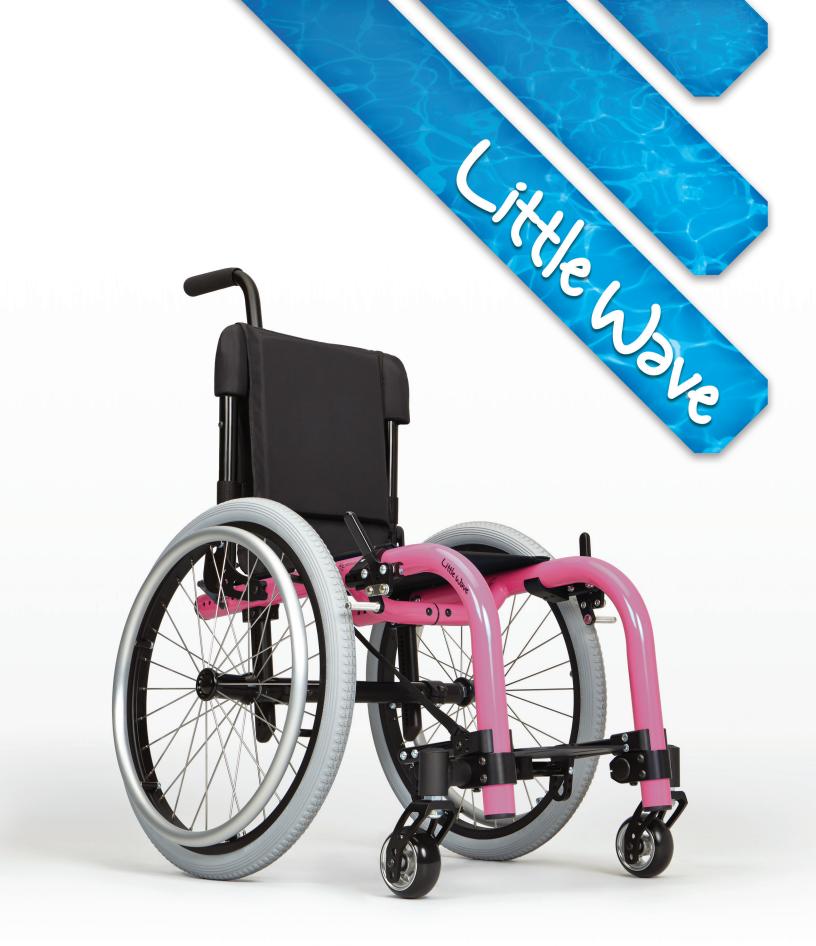

magine... a wheelchair that has the ability to move easily within its environment; where the wheels are positioned perfectly so young people can use all of their strength and leverage to their advantage.

**Imagine...** a wheelchair that has the ability to change and grow along with the person using it yet remains extremely light, simple to use and easy to transport.