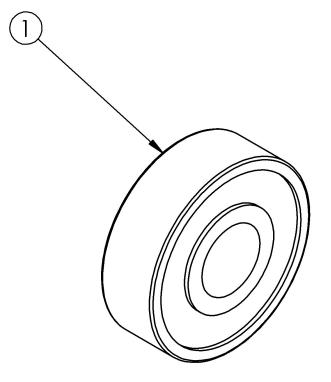

## Catalyst E - Bearings

| Item Number | Part Number | Description                                                                      | Quantity |
|-------------|-------------|----------------------------------------------------------------------------------|----------|
| 1a          | 100902      | Bearing 1 1/8" x 1/2" R8RS                                                       | 1        |
|             |             | Used with Superlight and 24" X Core Mag                                          |          |
| 1b          | 200528      | Bearing 1 3/8" x 1/2" 99502H                                                     | 1        |
|             |             | Used with 20" and 22" X Core Mag Wheels and 24"<br>Assembled Six-Spoke Mag wheel |          |
| 1c          | 100530      | Bearing M28 x 1/2" 6001RS                                                        | 1        |