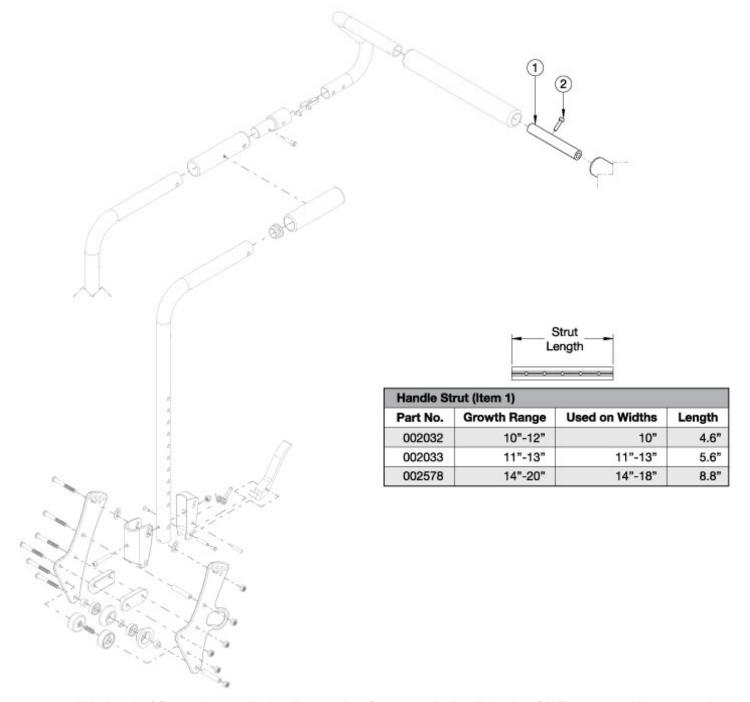

## **Arc Stroller Handle Backrest - Growth**

Is your width changing? Do you have stroller handle extensions for your stroller handle backrest? Will your new width accommodate the stroller handle growth strut? If no, please select the appropriate kit. When changing backrest types, check to see if new cables and tilt triggers are needed for both foot and hand tilts.

| Item Number | Part Number | Description                                             | Quantity |
|-------------|-------------|---------------------------------------------------------|----------|
| 1a, 2       | 113922      | Stroller Handle Backrest Growth Strut, 10-12" Wide, Arc | 1        |
| 1b, 2       | 113923      | Stroller Handle Backrest Growth Strut, 11-13" Wide, Arc | 1        |

| Item Number | Part Number | Description                                             | Quantity |
|-------------|-------------|---------------------------------------------------------|----------|
| 1c, 2       | 113924      | Stroller Handle Backrest Growth Strut, 14-18" Wide, Arc | 1        |