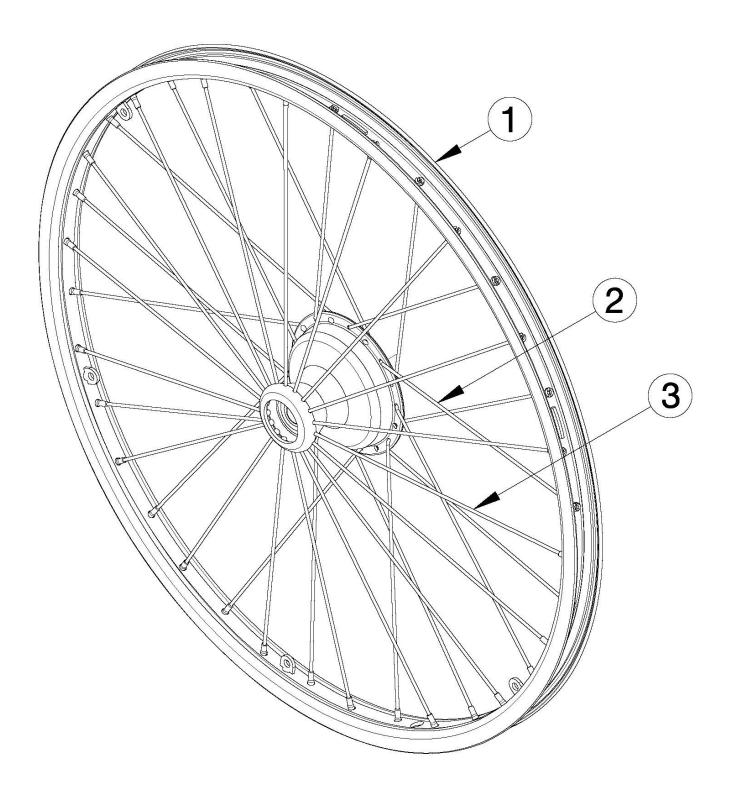

## Focus Wheels - MAXX Spoke for Drum Brake

If changing wheel size and anti-tips are present, new anti-tips may be required. If changing wheel size or style, new axles and/or receivers may be needed. New wheel locks might be needed when changing wheel size or style.

| Item Number | Part Number | Description                                       | Quantity |
|-------------|-------------|---------------------------------------------------|----------|
| 1a, 2a, 3a  | 111733      | Wheel 24" MAXX Spoke, Drum Brake                  | 1        |
| 2a          | 112197      | Replacement Spoke, Drum Brake Wheel, 24"<br>Cross | 1        |
| 3a          | 112196      | Replacement Spoke, Drum Brake Wheel, 24" Radial   | 1        |