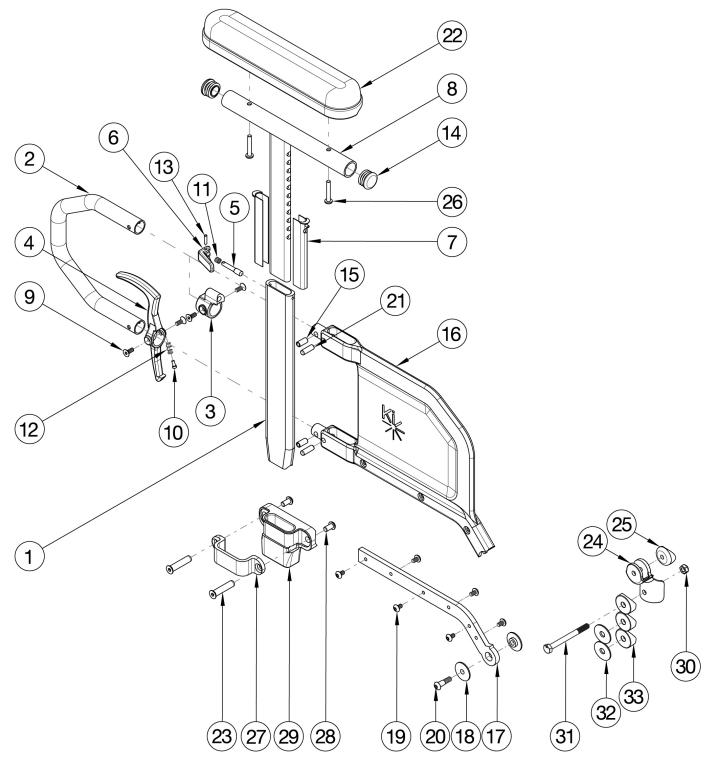

## Catalyst 5 Armrests - Tall Height Adjustable Flip Back T-Arm

Receiver and Hardware update effective 11/25/24 If retrofitting, Receivers are needed. Short Side Shield used with 14" - 17" Seat Depths. Long Side Shield used with 18" - 20" Seat Depths. If retrofitting to Height Adjustable Flip Back Tall T-Arms and One Arm Drive is present, a new drive shaft may be required. In addition to a new drive shaft, order the corresponding hardware kit: 109438 for Blade Style One Arm Drive, 503433 for Hex Style One Arm Drive or 112898 for Quick Release Style One Arm Drive.

| Item Number                                                  | Part Number | Description                                                                                                                                                                                        | Quantity |
|--------------------------------------------------------------|-------------|----------------------------------------------------------------------------------------------------------------------------------------------------------------------------------------------------|----------|
| 1-7, 8a, 9-15,<br>16a, 17a, 18-<br>21, 22b, 23-32            | 116222      | Height Adjustable Tall Flip Back T-Arm Short<br>Desk with Standard Pad and Receiver Assembly,<br>Catalyst 5                                                                                        | 1        |
| 1-7, 8b, 9-15,<br>16a, 17a, 18-<br>21, 22a, 23-32            | 116223      | Height Adjustable Tall Flip Back T-Arm Short Full with Standard Pad and Receiver Assembly, Catalyst 5                                                                                              | 1        |
| 1-7, 8a, 9-15,<br>16b, 17b, 18-<br>21, 22b, 23-32            | 116224      | Height Adjustable Tall Flip Back T-Arm Long<br>Desk with Standard Pad and Receiver Assembly,<br>Catalyst 5                                                                                         | 1        |
| 1-7, 8b, 9-15,<br>16b, 17b, 18-<br>21, 22a, 23-32            | 116225      | Height Adjustable Tall Flip Back T-Arm Long Full with Standard Pad and Receiver Assembly, Catalyst 5                                                                                               | 1        |
| 1-7, 8a, 9-15,<br>16a, 17a, 18-<br>21, 22b, 24-26,<br>31, 32 | 116218      | Height Adjustable Tall Flip Back T-Arm Short<br>Desk with Standard Pad Assembly, Catalyst 5                                                                                                        | 1        |
| 1-7, 8b, 9-15,<br>16a, 17a, 18-<br>21, 22a, 24-26,<br>31, 32 | 116219      | Height Adjustable Tall Flip Back T-Arm Short Full with Standard Pad Assembly, Catalyst 5                                                                                                           | 1        |
| 1-7, 8a, 9-15,<br>16b, 17b, 18-<br>21, 22b, 24-26,<br>31, 32 | 116220      | Height Adjustable Tall Flip Back T-Arm Long<br>Desk with Standard Pad Assembly, Catalyst 5                                                                                                         | 1        |
| 1-7, 8b, 9-15,<br>16b, 17b, 18-<br>21, 22a, 24-26,<br>31, 32 | 116221      | Height Adjustable Tall Flip Back T-Arm Long Full with Standard Pad Assembly, Catalyst 5                                                                                                            | 1        |
| 1-7, 9-13, 15,<br>16a, 17a, 19,<br>21                        | 114152      | Height Adjustable Flip Back T-Arm Short Lower Assy, Tall  Does not include t-arm upper, arm pad or arm pad screws                                                                                  | 1        |
| 1-7, 9-13, 15,<br>16b, 17b, 19,<br>21                        | 114153      | Height Adjustable Flip Back T-Arm Long Lower Assy, Tall  Does not include t-arm upper, arm pad or arm pad screws                                                                                   | 1        |
| 1-7, 8a, 9-15,<br>16a, 17a, 19,<br>21                        | 114436      | Height Adjustable Flip Back T-Arm Desk, Short, Tall  Does not include arm pad or arm pad screws                                                                                                    | 1        |
| 1-7, 8b, 9-15,<br>16a, 17a, 19,<br>21                        | 114437      | Height Adjustable Flip Back T-Arm Short, Full,<br>Tall  Does not include arm pad or arm pad screws                                                                                                 | 1        |
| 1-7, 8a, 9-15,<br>16b, 17b, 19,<br>21                        | 114438      | Height Adjustable Flip Back T-Arm Long, Desk,<br>Tall  Does not include arm pad or arm pad screws                                                                                                  | 1        |
| 1-7, 8b, 9-15,<br>16b, 17b, 19,<br>21                        | 114439      | Height Adjustable Flip Back T-Arm Long, Full, Tall  Does not include arm pad or arm pad screws                                                                                                     | 1        |
| 1-7, 9-13, 15,<br>16a, 17a, 18-<br>21, 24, 25, 31,<br>32     | 504567      | Height Adjustable Flip Back T-Arm Short Retrofit Assembly, Catalyst 5  This kit is used to retrofit from a Height Adjustable T-Arm to a Height Adjustable Flip Back T-Arm. This kit is to retrofit | 1        |
|                                                              |             |                                                                                                                                                                                                    |          |

| Item Number                                              | Part Number | Description                                                                                                                                                                                                                                   | Quantity |
|----------------------------------------------------------|-------------|-----------------------------------------------------------------------------------------------------------------------------------------------------------------------------------------------------------------------------------------------|----------|
| 1-7, 9-13, 15,<br>16b, 17b, 18-<br>21, 24, 25, 31,<br>32 | 504568      | Height Adjustable Flip Back T-Arm Long Retrofit Assembly, Catalyst 5                                                                                                                                                                          | 1        |
| 32                                                       |             | This kit is used to retro fit from a Height Adjustable T-Arm to a Height Adjustable Flip Back T-Arm. This kit is to retrofit one side.                                                                                                        |          |
| 18, 20, 24, 25                                           | 112958      | Armrest Flip Back Height Adj T-Arm Hinge<br>Assembly, PAIR, Catalyst 5<br>This kit is for a pair of hinge assemblies. A pair is required<br>as a replacement as of May 19th, 2021                                                             | 1        |
| 31, 32                                                   | 504577      | Height Adjustable Flip Back T-Arm Mounting<br>Hardware Assembly<br>This kit contains various mounting hardware for multiple<br>configurations                                                                                                 | 1        |
| 31, 32, 33                                               | 114401      | Height Adjustable Flip Back T-Arm Mounting<br>Hardware Assembly, Rear Seat Height Range<br>11.5" - 16"<br>This kit contains various mounting hardware for multiple<br>configurations. Use this kit if the rear seat height is 11.5" -<br>16". | 1        |
| 3, 5, 6, 9, 11,<br>13                                    | 504560      | Height Adjustable Flip Back T-Arm Latch Assembly                                                                                                                                                                                              | 1        |
| 4, 9, 10, 12                                             | 504561      | Height Adjustable Flip Back T-Arm Release Lever Assembly                                                                                                                                                                                      | 1        |
| 23-30                                                    | 501730      | Height Adj T-Arm Receiver Assm 1" CAT                                                                                                                                                                                                         | 1        |
| 1                                                        | 115983      | Height Adjustable Flip Back T-Arm Post Tall                                                                                                                                                                                                   | 1        |
| 2                                                        | 113138      | Height Adjustable T-Arm Transfer Tube, Tall                                                                                                                                                                                                   | 1        |
| 7                                                        | 000090      | Height Adjustable T Armrest Shim                                                                                                                                                                                                              | 2        |
| 8a, 14                                                   | 116379      | Height Adjustable Tall T Armrest Upper Desk w/ Tube End Plug                                                                                                                                                                                  | 1        |
| 8b, 14                                                   | 116380      | Height Adjustable Tall T Armrest Upper Full w/ Tube End Plug                                                                                                                                                                                  | 1        |
| 14                                                       | 100803      | Tube End Plug 7/8"                                                                                                                                                                                                                            | 2        |
| 15, 16a, 21                                              | 113143      | Height Adjustable Flip Back T-Arm Short Shield, Tall                                                                                                                                                                                          | 1        |
| 15, 16b, 21                                              | 113142      | Height Adjustable Flip Back T-Arm Long Side Shield, Tall                                                                                                                                                                                      | 1        |
| 17a, 19                                                  | 504564      | Height Adjustable Flip Back T-Arm Metal Insert<br>Short                                                                                                                                                                                       | 1        |
| 17b, 19                                                  | 504565      | Height Adjustable Flip Back T-Arm Metal Insert Long                                                                                                                                                                                           | 1        |
| 22a                                                      | 100500      | Arm Pad Full                                                                                                                                                                                                                                  | 1        |
| 22b                                                      | 100501      | Arm Pad Desk                                                                                                                                                                                                                                  | 1        |
| 23                                                       | 122055      | Binding Post, Flat Head, M6, .38"                                                                                                                                                                                                             | 2        |
| 26                                                       | 100696      | M5 x 30mm PPH Capscrew                                                                                                                                                                                                                        | 2        |
| 27                                                       | 122222      | Height Adjustable T Armrest Bracket,<br>CAT/SPARK                                                                                                                                                                                             | 1        |

| Item Number | Part Number | Description                                                                                                                                                              | Quantity |
|-------------|-------------|--------------------------------------------------------------------------------------------------------------------------------------------------------------------------|----------|
| 28          | 100667      | M6 x 12 BTN SHCS BLKZC w/Patch                                                                                                                                           | 2        |
| 29          | 122221      | T-Arm Receiver 1", Cat                                                                                                                                                   | 1        |
| 33          | 100881      | 1" Washer Plastic  Used if Rear Seat Height is 11.5" - 16". Depending on axle plate position, quantity required is either 12, 15 or 18. See Technical Manual for set up. | 18       |