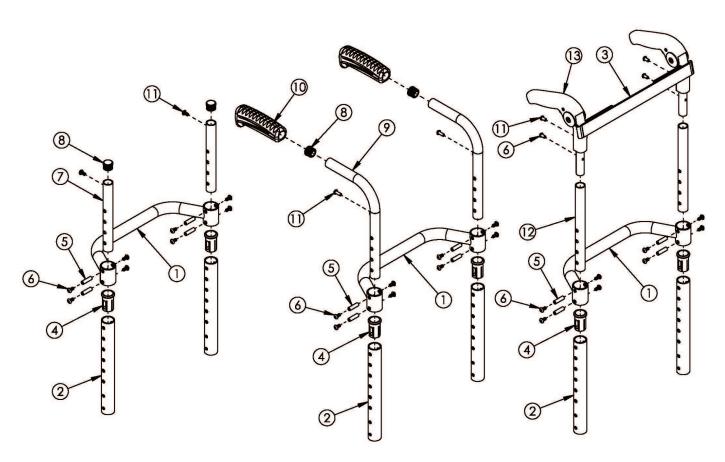

## (Discontinued 1) Rogue Style Height Adjustable Back Post with Adjustable Height Rigidizer Bar on Rogue ALX (Formerly Tsunami)

If chair was ordered with Rigid Locking Fold Down Back, please see Rigid Height Adjustable Back Post with Adjustable Height Rigidizer Bar page. This Rogue Style Backrest is not available with the Tsunami Heavy Duty option If retrofitting to this backrest style, a minimum 1" of adjustable depth is required in addition to the Rogue Style Locking Backrest Mount and Hardware.

| Item Number    | Part Number | Description                                                                                                                                                                                                    | Quantity |
|----------------|-------------|----------------------------------------------------------------------------------------------------------------------------------------------------------------------------------------------------------------|----------|
|                |             | Used with medium back height range                                                                                                                                                                             |          |
| 8, 9f, 10b     | 107228      | Low Profile Push Handle Assembly, Tall  Used with tall back height range                                                                                                                                       | 2        |
| 6, 11, 12a, 13 | 110359      | Fold Down Push Handle Assembly, Height Adjustable, Short  Used with short back height range                                                                                                                    | 1        |
| 6, 11, 12b, 13 | 107211      | Fold Down Push Handle Assembly, Height Adjustable, Medium  Used with medium back height range                                                                                                                  | 1        |
| 6, 11, 12c, 13 | 107212      | Fold Down Push Handle Assembly, Height Adjustable, Tall  Used with tall back height range                                                                                                                      | 1        |
| 13             | 001735      | Folding Handle Assembly Rigid                                                                                                                                                                                  | 1        |
|                |             | This is to replace an existing Fold Down Push Handle. If wanting to retrofit to the Fold Down Push Handle, order one of the following complete assemblies based on back height range: 110359, 107211 or 107212 |          |
| 1a             | 000185      | Adjustable Height Rigidizer Bar 14" Wide                                                                                                                                                                       | 1        |
| 1b             | 000186      | Adjustable Height Rigidizer Bar 15" Wide                                                                                                                                                                       | 1        |
| 1c             | 000187      | Adjustable Height Rigidizer Bar 16" Wide                                                                                                                                                                       | 1        |
| 1d             | 000188      | Adjustable Height Rigidizer Bar 17" Wide                                                                                                                                                                       | 1        |
| 1e             | 000189      | Adjustable Height Rigidizer Bar 18" Wide                                                                                                                                                                       | 1        |
| 1f             | 000190      | Adjustable Height Rigidizer Bar 19" Wide                                                                                                                                                                       | 1        |
| 1g             | 000191      | Adjustable Height Rigidizer Bar 20" Wide                                                                                                                                                                       | 1        |
| 2a, 4          | 107246      | Height Adjustable Back Post with Sleeve Short  Used with standard push handles, low push handles or omit push handles with a short height range                                                                | 1        |
| 2b, 4          | 107247      | Height Adjustable Back Post with Sleeve Medium  Used with standard push handles, low push handles or omit push handles with a medium height range                                                              | 1        |
| 2c, 4          | 107248      | Height Adjustable Back Post with Sleeve Tall  Used with standard push handles, low push handles or omit push handles with a tall height range                                                                  | 1        |
| 2d, 4          | 110352      | Height Adjustable Back Post for Fold Down Push<br>Handle with Sleeve Short<br>Used with fold down push handles with a short height range                                                                       | 1        |
| 2e, 4          | 110353      | Height Adjustable Back Post for Fold Down Push<br>Handle with Sleeve Medium<br>Used with fold down push handles with a medium height<br>range                                                                  | 1        |
| 2f, 4          | 110354      | Height Adjustable Back Post for Fold Down Push<br>Handle with Sleeve Tall<br>Used with fold down push handles with a tall height range                                                                         | 1        |
| 3a             | 001750      | Tension Strap Folding Handle 14-15 Wide                                                                                                                                                                        | 1        |

| Item Number | Part Number | Description                                                                                  | Quantity |
|-------------|-------------|----------------------------------------------------------------------------------------------|----------|
| 3b          | 001751      | Tension Strap Folding Handle 16-17 Wide                                                      | 1        |
| 3c          | 001752      | Tension Strap Folding Handle 18-19 Wide                                                      | 1        |
| 3d          | 001753      | Tension Strap Folding Handle 20-22 Wide                                                      | 1        |
| 4           | 000034      | Sleeve 3/4" x 1 1/2"                                                                         | 2        |
| 5           | 000073      | M5 x 24 Threaded Barrel                                                                      | 4        |
| 6           | 100669      | M5 x 10 BTN SHCS BLKZC w/Patch                                                               | 8        |
| 7a, 8       | 502608      | Straight Upper Back Tube 6.25" with Tube End Plug Used with short back height range          | 1        |
| 7b, 8       | 107209      | Straight Upper Back Tube 9.5" with Tube End Plug Used with medium or tall back height ranges | 1        |
| 8           | 100638      | Tube End Plug 3/4"                                                                           | 2        |
| 10a         | 109432      | Ergo Push Handle Grip 3/4" Standard with Instruction                                         | 1        |
| 10b         | 109430      | Ergo Push Handle Grip 3/4" Low Profile with Instruction                                      | 1        |
| 11          | 100734      | M5 x 16 PHMS ZC  Used to mount back upholstery and/or Fold Down Push Handle                  | 2        |