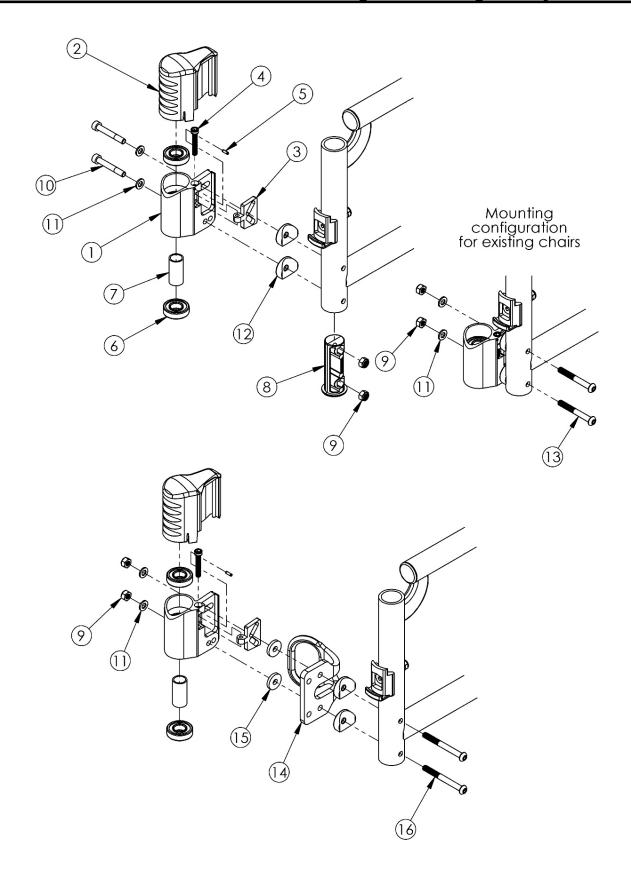

## **Spark Performance Caster Housing for Swing Away Frame**

Please Note: The shown orientation of the caster housing above is in the "Forward" position. If only 1 side caster housing is needed, customer must confirm the orientation of the caster housing.

| Item Number                                 | Part Number | Description                                      | Quantity |
|---------------------------------------------|-------------|--------------------------------------------------|----------|
| 1a, 2a, 3 - 12,<br>14                       | 502426      | Retro Fit Performance Caster Housing Kit Right   | 1        |
| 1b, 2b, 3 - 12,<br>14                       | 502427      | Retro Fit Performance Caster Housing Kit Left    | 1        |
| 1a, 1b, 2a, 2b, 3 - 12, 14                  | 502428      | Retro Fit Performance Caster Housing Kit PAIR    | 1        |
| 1a, 2a, 3-7, 9,<br>11, 12, 15-17            | 502429      | Performance Caster Housing Kit for Transit Right | 1        |
| 1b, 2b, 3-7, 9, 11, 12, 15-17               | 502430      | Performance Caster Housing Kit for Transit Left  | 1        |
| 1a, 1b, 2a, 2b,<br>3-7, 9, 11, 12,<br>15-17 | 502431      | Performance Caster Housing Kit for Transit PAIR  | 1        |
| 1a, 2a, 3 - 12                              | 502414      | Performance Caster Housing Kit Right             | 1        |
| 1b, 2b, 3 - 12                              | 502415      | Performance Caster Housing Kit Left              | 1        |
| 1a, 1b, 2a, 2b, 3 - 12                      | 502416      | Performance Caster Housing Kit PAIR              | 1        |
| 1a, 3, 4, 5                                 | 502522      | Caster Barrel RP Right w/ Adjustment Plate CAT   | 1        |
| 1b, 3, 4, 5                                 | 502523      | Caster Barrel RP Left w/ Adjustment Plate CAT    | 1        |
| 2a                                          | 002442      | Cover Caster Barrel Right CAT                    | 1        |
| 2b                                          | 002443      | Cover Caster Barrel Left CAT                     | 1        |
| 6                                           | 100902      | Bearing 1 1/8" x 1/2" R8RS                       | 2        |
| 7                                           | 002447      | Spacer Caster Barrel                             | 1        |
| 8                                           | 002478      | Front Frame Plug CAT                             | 1        |
| 9                                           | 100658      | M6 Nylock Nut Blk Zn                             | 2        |
| 10                                          | 002575      | M6 X 1.0 X 40 MM SHCS Blk                        | 2        |
| 11                                          | 100746      | M6 Flat Washer Blk Zn                            | 2        |
| 12                                          | 000056      | Saddle 1 1/8"                                    | 2        |
| 14                                          | 101781      | M6 x 50mm Partial Thread BHCS Blk ZC             | 2        |
| 16                                          | 102814      | Washer Nylon 1/4 x 3/4 x 1/8                     | 2        |
| 17                                          | 101126      | M6 x 60 BTN SHCS BLKZC                           | 2        |
| 1a, 6, 7                                    | 002888      | RP Tuning Caster Barrel w/ Bearings Right        | 1        |
| 1b, 6, 7                                    | 002889      | RP Tuning Caster Barrel w/ Bearings Left         | 1        |