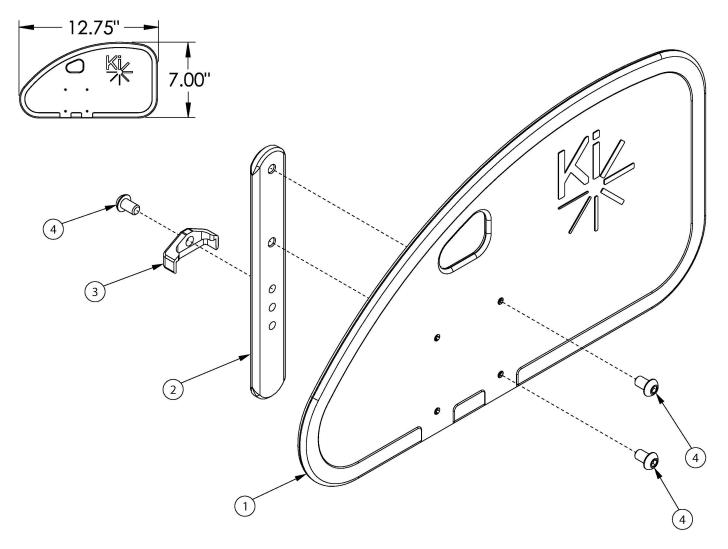

## **Ethos Side Guards - Removable Adult Composite**

If retrofitting, side guard receivers may be required

| Item Number | Part Number | Description                                                                           | Quantity |
|-------------|-------------|---------------------------------------------------------------------------------------|----------|
| 1-4         | 112578      | Side Guard Assembly, Rear Drilled, Left  Used on all configurations of rigid chairs.  | 1        |
| 1-4         | 112579      | Side Guard Assembly, Rear Drilled, Right  Used on all configurations of rigid chairs. | 1        |
| 1-4         | 112580      | Side Guard Assembly, Rear Drilled, PAIR  Used on all configurations of rigid chairs.  | 1        |
| 1           | 112574      | Side Guard Panel Rear Drilled                                                         | 1        |
| 2           | 000140      | Side Guard Post                                                                       | 1        |
| 3           | 001342      | Side Guard Post Stop                                                                  | 1        |

| Item Number | Part Number | Description                    | Quantity |
|-------------|-------------|--------------------------------|----------|
| 4           | 101184      | M6 x 10 BTN SHCS BLKZC w/Patch | 3        |