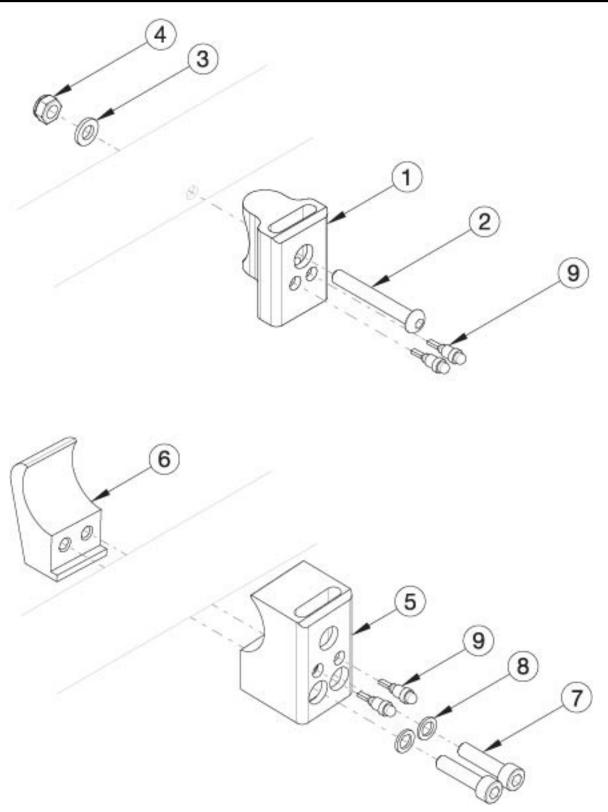

## Rigid Side Guard Receiver

If retrofitting side guards, clamp on receiver is required

| Item Number | Part Number | Description                                                                                                                                                          | Quantity |
|-------------|-------------|----------------------------------------------------------------------------------------------------------------------------------------------------------------------|----------|
| 1-4, 9      | 503141      | Wide Side Guard Direct Mount Receiver Assembly Black Anodized Rigid                                                                                                  | 1        |
| 5 - 9       | 501330      | Wide Side Guard Clamp Mount Receiver<br>Assembly Black Anodized Rigid                                                                                                | 1        |
| 1, 9        | 112060      | Wide Side Guard Direct Mount Receiver 1-3/8" w/<br>Chamfer Black Anodized Rigid<br>Replaced 001415 and 004442 receivers. This design<br>effective October 23rd, 2020 | 1        |
| 2           | 101781      | M6 x 50mm Partial Thread BHCS Blk ZC                                                                                                                                 | 1        |
| 3           | 100746      | M6 Flat Washer Blk Zn                                                                                                                                                | 1        |
| 4           | 100658      | M6 Nylock Nut Blk Zn                                                                                                                                                 | 1        |
| 5, 9        | 112061      | Wide Side Guard Clamp Mount Receiver 1-3/8" w/ Chamfer Black Anodized Rigid Replaced 001437 and 004443 receivers. This design effective October 23rd, 2020           | 1        |
| 6           | 000554      | Side Guard Clamp Mount Rigid                                                                                                                                         | 1        |
| 7           | 101810      | M6 x 35 SHCS BLK ZC                                                                                                                                                  | 2        |
| 8           | 102326      | Flat Washer ID .254" x OD .396" Thickness .047" Zinc                                                                                                                 | 2        |