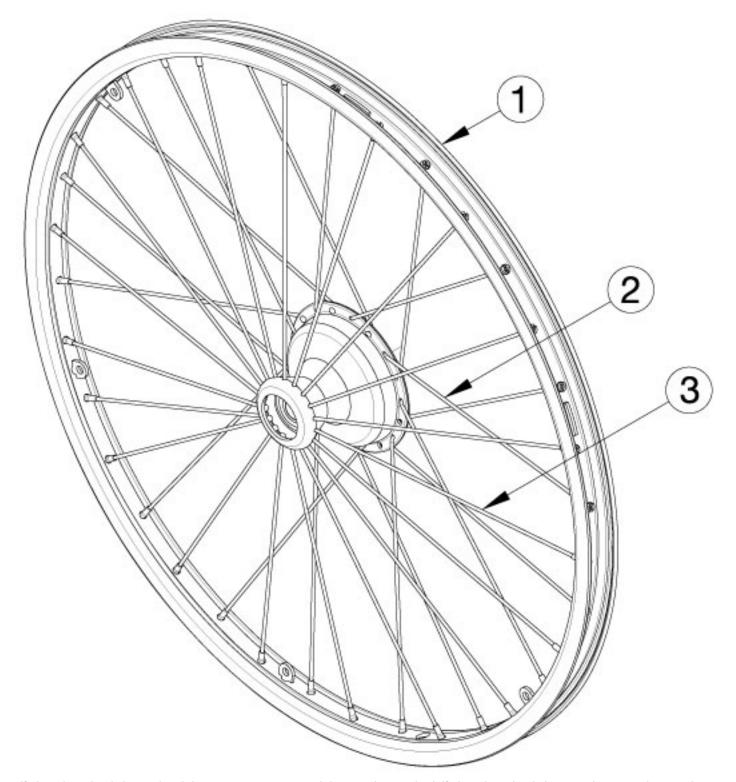

| Item Number | Part Number | Description                                        | Quantity |
|-------------|-------------|----------------------------------------------------|----------|
| 1           | 111731      | Wheel 20" MAXX Spoke, Drum Brake                   | 1        |
| 2           | 112193      | Replacement Spoke, Drum Brake Wheel, 20"<br>Cross  | 1        |
| 3           | 112192      | Replacement Spoke, Drum Brake Wheel, 20"<br>Radial | 1        |