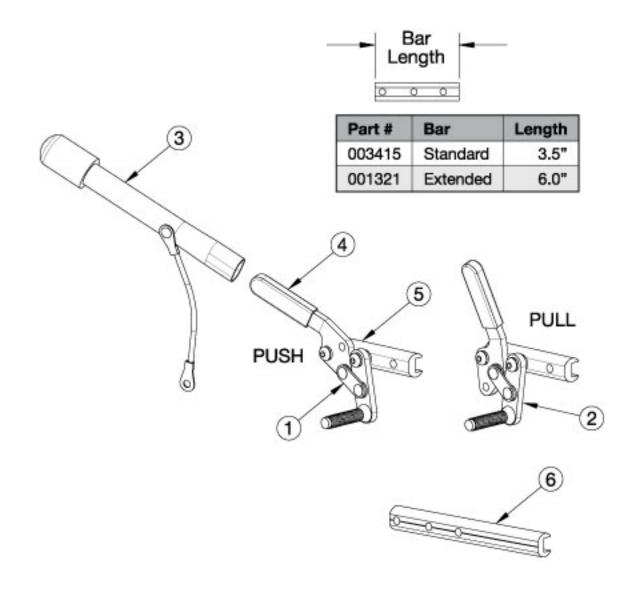

## (Discontinued) Catalyst Push and Pull to Lock Wheel Locks

Notice: Chair configuration review required prior to parts being quoted or ordered.

| Item Number | Part Number | Description                                                                                         | Quantity |
|-------------|-------------|-----------------------------------------------------------------------------------------------------|----------|
| 1a, 4, 5    | 503206      | Wheel Lock Assembly, Push Right w/ Instruction<br>This kit contains 200251 wheel lock along with an | 1        |
|             |             | instruction for reversing the wheel lock.                                                           |          |
| 1b, 4, 5    | 503205      | Wheel Lock Assembly, Push Left w/ Instruction                                                       | 1        |
|             |             | This kit contains 200252 wheel lock along with an instruction for reversing the wheel lock.         |          |
| 2a, 4, 5    | 503207      | Wheel Lock Assembly, Pull Right w/ Instruction                                                      | 1        |

| Item Number | Part Number | Description                                                                                                                                                   | Quantity |
|-------------|-------------|---------------------------------------------------------------------------------------------------------------------------------------------------------------|----------|
|             |             | This kit contains 200253 wheel lock along with an instruction for reversing the wheel lock.                                                                   |          |
| 2b, 4, 5    | 503208      | Wheel Lock Assembly, Pull Left w/ Instruction                                                                                                                 | 1        |
|             |             | This kit contains 200254 wheel lock along with an instruction for reversing the wheel lock.                                                                   |          |
| 1a, 3-5     | 503209      | Wheel Lock Assembly, Push Extension Right w/<br>Instruction<br>This kit contains 200410 wheel lock along with an<br>instruction for reversing the wheel lock. | 1        |
| 1b, 3-5     | 503210      | Wheel Lock Assembly, Push Extension Left w/<br>Instruction<br>This kit contains 200411 wheel lock along with an<br>instruction for reversing the wheel lock.  | 1        |
| 2a, 3-5     | 503211      | Wheel Lock Assembly, Pull Extension Right w/<br>Instruction<br>This kit contains 200412 wheel lock along with an<br>instruction for reversing the wheel lock. | 1        |
| 2b, 3-5     | 503212      | Wheel Lock Assembly, Pull Extension Left w/<br>Instruction<br>This kit contains 200413 wheel lock along with an<br>instruction for reversing the wheel lock.  | 1        |
| 3           | 200369      | Wheel Lock Extension                                                                                                                                          | 1        |
| 4           | 102336      | Wheel Lock Cover Plastic                                                                                                                                      | 1        |
| 5           | 003415      | Standard Wheel Lock Bar                                                                                                                                       | 1        |
| 6           | 001321      | Wheel Lock Mount Bar Extended<br>Used as needed                                                                                                               | 1        |