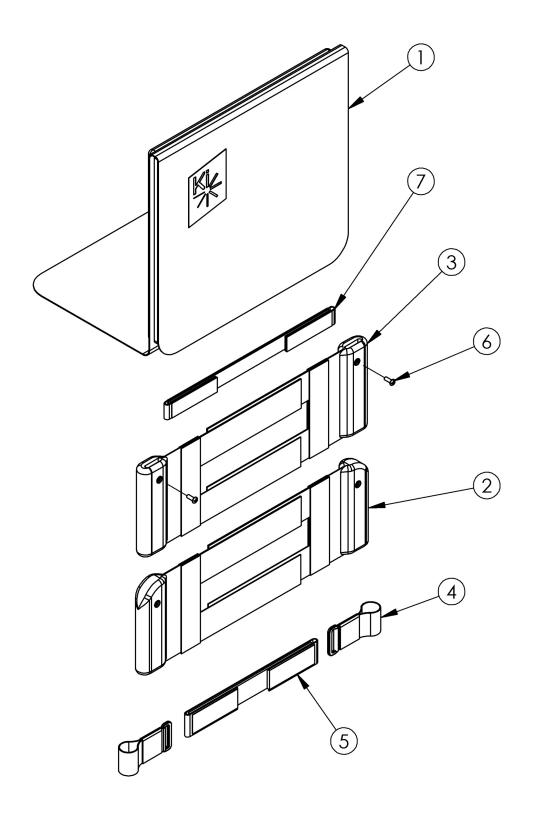

## Discontinued 2 Rogue XP Padded Velcro Adjustable Back Upholstery 17" - 18" Wide

Open Back Wings (3a - 3l) are used when integrated push handles are present. Closed Back Wings (2a - 2l) are used when back posts without push handles are present. Tension Straps (7a and 7b) are used with the combination of Fold Down Push Handle and Padded Velcro Adjustable Back Upholstery and are based on chair width.

| Item Number | Part Number | Description                                                                    | Quantity                               |
|-------------|-------------|--------------------------------------------------------------------------------|----------------------------------------|
| 1a, 4, 5a   | 504702      | Backrest Cover with One Strap 17W Rigid, 11-<br>14H<br>Contains 003049 cover   | 1                                      |
| 1b, 4, 5a   | 504703      | Backrest Cover with One Strap 17W Rigid, 13-<br>16H<br>Contains 003050 cover   | 1                                      |
| 1c, 4, 5a   | 504704      | Backrest Cover with One Strap 17W Rigid, 15-<br>18H<br>Contains 003051 cover   | 1                                      |
| 1d, 4, 5a   | 504705      | Backrest Cover with One Strap 17W Rigid, 17-<br>20H<br>Contains 003052 cover   | 1                                      |
| 1e, 4, 5b   | 504706      | Backrest Cover with One Strap 18W Rigid, 11-<br>14H<br>Contains 003055 cover   | 1                                      |
| 1f, 4, 5b   | 504707      | Backrest Cover with One Strap 18W Rigid, 13-<br>16H<br>Contains 003056 cover   | 1                                      |
| 1g, 4, 5b   | 504708      | Backrest Cover with One Strap 18W Rigid, 15-<br>18H<br>Contains 003057 cover   | 1                                      |
| 1h, 4, 5b   | 504709      | Backrest Cover with One Strap 18W Rigid, 17-<br>20H<br>Contains 003058 cover   | 1                                      |
| 4           | 100973      | Back Upholstery D-Ring                                                         | 2                                      |
| 5a          | 002534      | Back Upholstery Strap 21.3"  Used on 17" chair widths. Replacement for 100772. | 1                                      |
| 5b          | 002535      | Back Upholstery Strap 23.3"  Used on 18" chair widths. Replacement for 100773. | 1                                      |
| 6           | 100734      | M5 x 16 PHMS ZC                                                                | 2                                      |
| 7a          | 001751      | Tension Strap Folding Handle 16-17 Wide                                        | 1                                      |
| 7b          | 001752      | Tension Strap Folding Handle 18-19 Wide                                        | 1                                      |
| L           | !           |                                                                                | ــــــــــــــــــــــــــــــــــــــ |