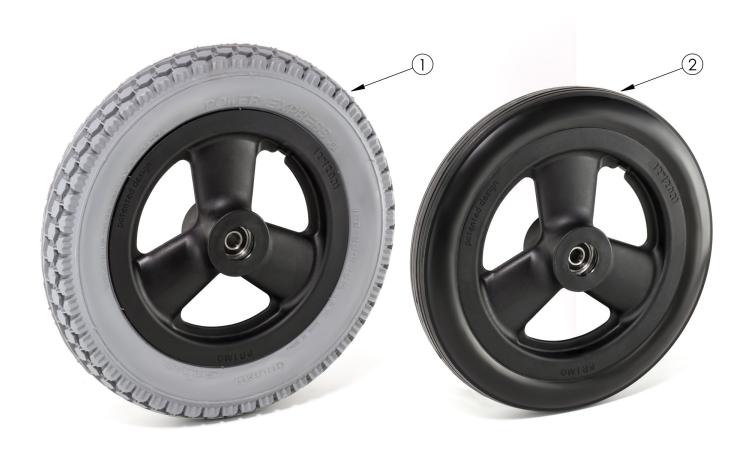

## CR45 Wheels - 12" Mag

If changing wheel size and anti-tips are present, new anti-tips may be required. If changing wheel size or style, new axles may be needed. if changing wheel size and Attendant Foot Lock, spacer 112503 is required which can be found on the CR45 Axle Plate page

| Item Number | Part Number | Description                                                   | Quantity |
|-------------|-------------|---------------------------------------------------------------|----------|
| 1a          | 001424      | 12" Mag Wheel w/ Pneumatic Assembly Tilt                      | 1        |
| 1b          | 001425      | 12" Mag Wheel w/ Pneumatic w/ Airless Insert<br>Assembly Tilt | 1        |
| 2           | 001426      | 12" Mag Wheel w/ Full Poly Assembly Tilt                      | 1        |