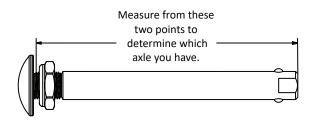

## **Quick Release Axle Measuring Guide**

**To identify which axle you have:** Set your axle on the printed copy of this page (do not scale when printing) or take the measurement as shown and locate which overall dimension matches that of the axle you have. Note: the overall length is not the same as the "useable length" which is the length used in the part description. Images of all axles are shown below.