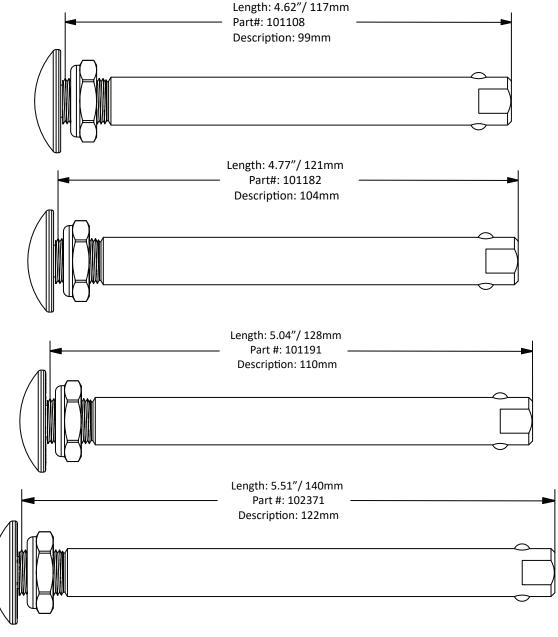

## **Quick Release Axle Measuring Guide**

**To identify which axle you have:** Set your axle on the printed copy of this page (do not scale when printing) or take the measurement as shown and locate which overall dimension matches that of the axle you have. Note: the overall length is not the same as the "useable length" which is the length used in the part description. Images of all axles are shown below.