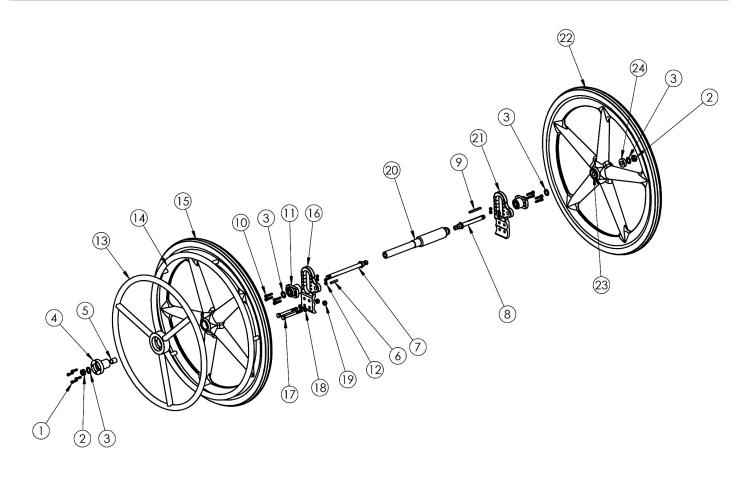

## (Discontinued) Focus CR One Arm Drive Hex Style

One Arm Drive Kits do not include rear tires. If changing wheel size and the Attendant Foot Lock is present, a new linkage may be required; reference the corresponding Focus CR Attendant Foot Lock page

| Item Number | Part Number | Description                                  | Quantity |
|-------------|-------------|----------------------------------------------|----------|
| 11, 16, 21  | 003212      | One Arm Drive Focus Axle Plate Assembly PAIR | 1        |
| 10          | 101843      | M5 x 20 SHCS Blk Zn                          | 8        |
| 12          | 100657      | M5 Nylock Nut Blk Zn                         | 8        |
| 13a         | 003198      | One Arm Drive Handrim Aluminum 24"           | 1        |
| 17a         | 101831      | M8 x 80 HHCS Blk Zn                          | 4        |
| 17b         | 101832      | M8 x 90 HHCS Blk Zn                          | 4        |
| 17c         | 102384      | M8 x 100 HHCS Blk Zc Part THD                | 2        |
| 18          | 101858      | Washer Flat M8 Blk Zn                        | 8        |
| 19          | 100659      | M8 Nylock Nut Blk Zn                         | 4        |

| Item Number | Part Number | Description                                                                                     | Quantity |
|-------------|-------------|-------------------------------------------------------------------------------------------------|----------|
| 20f         | 504348      | One Arm Drive - Drive Shaft 17.69", Focus                                                       | 1        |
|             |             | Used on 19" wide chairs. This kit contains 102646 Drive Shaft and Installation Instructions.    |          |
| 20i         | 504351      | One Arm Drive - Drive Shaft 20.69", Focus                                                       | 1        |
|             |             | Used on 22" wide chairs. This kit contains 102752 Drive<br>Shaft and Installation Instructions. |          |