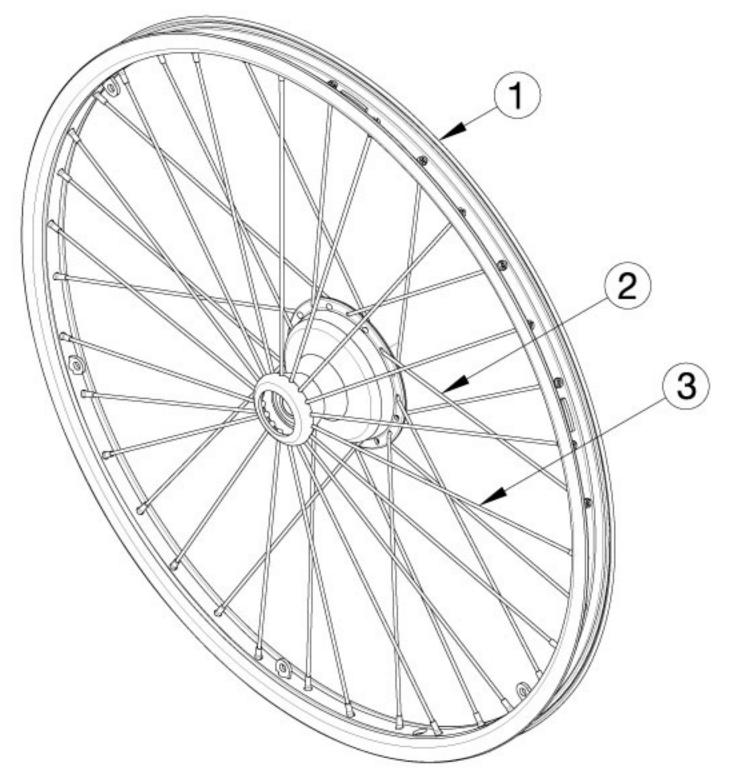

| Item Number | Part Number | Description                                        | Quantity |
|-------------|-------------|----------------------------------------------------|----------|
| 1           | 111731      | Wheel 20" MAXX Spoke, Drum Brake                   | 1        |
| 2           | 112193      | Replacement Spoke, Drum Brake Wheel, 20"<br>Cross  | 1        |
| 3           | 112192      | Replacement Spoke, Drum Brake Wheel, 20"<br>Radial | 1        |