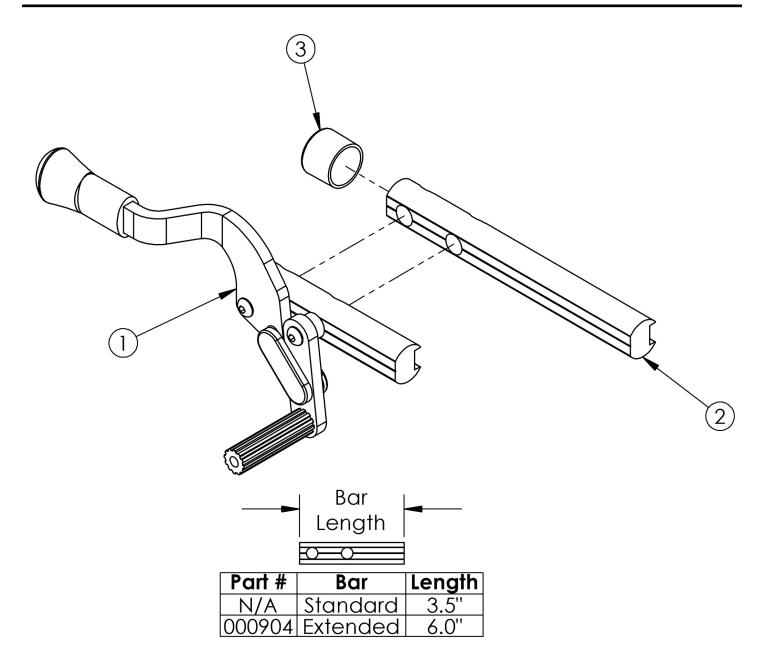

## **Clik Push to Lock Flush Mount Wheel Lock**

| Item Number | Part Number | Description                                                                                                                                                                                                      | Quantity | Retail  |
|-------------|-------------|------------------------------------------------------------------------------------------------------------------------------------------------------------------------------------------------------------------|----------|---------|
| 1a          | 503828      | Wheel Lock Toggle Push Flush, Left w/ Instruction This kit contains 100648 wheel lock along with an instruction for reversing the wheel lock. This wheel lock comes assembled with the standard wheel lock bar.  | 1        | \$39.03 |
| 1b          | 503829      | Wheel Lock Toggle Push Flush, Right w/ Instruction This kit contains 100649 wheel lock along with an instruction for reversing the wheel lock. This wheel lock comes assembled with the standard wheel lock bar. | 1        | \$39.03 |
| 2           | 000904      | Extended Wheel Lock Bar                                                                                                                                                                                          | 1        | \$27.89 |

| Item Number | Part Number | Description                                 | Quantity | Retail |
|-------------|-------------|---------------------------------------------|----------|--------|
|             |             | Used as needed                              |          |        |
| 3           | 002835      | End Cap Plastic 3/4"                        | 1        | \$0.59 |
|             |             | Used as needed with Extended Wheel Lock Bar |          |        |