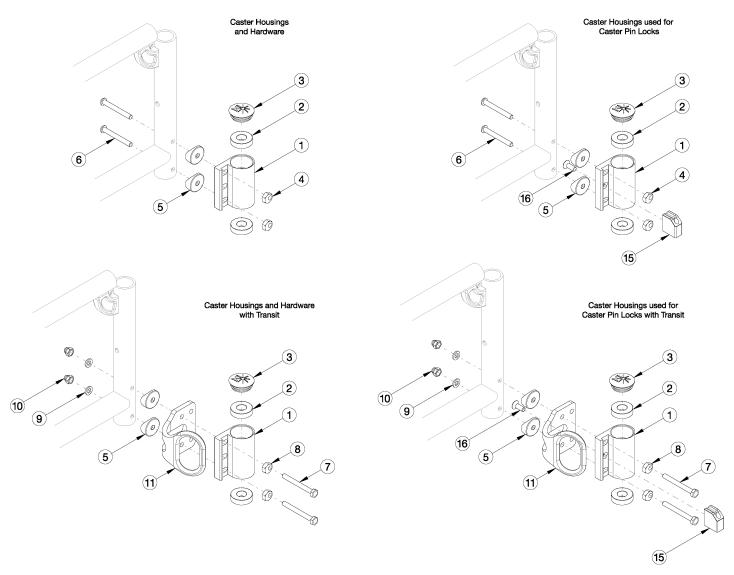

## **Spark Standard Caster Housing for Swing Away Frame**

Please Note: The shown orientation of the caster housing above is in the "Forward" position.

| Item Number           | Part Number | Description                                                                                                                             | Quantity |
|-----------------------|-------------|-----------------------------------------------------------------------------------------------------------------------------------------|----------|
| 1a, 2-6               | 501172      | Standard Caster Housing Assembly, Black, Left, No Transit, Standard Weight Capacity, Catalyst                                           | 1        |
| 1b, 2-6               | 501173      | Standard Caster Housing Assembly, Black, Right, No Transit, Standard Weight Capacity, Catalyst                                          | 1        |
| 1a, 1c, 2-6           | 501174      | Standard Caster Housing Assembly, Black, PAIR, No Transit, Standard Weight Capacity, Catalyst                                           | 1        |
| 1a, 2, 3, 5, 7-<br>10 | 501175      | Standard Caster Housing Assembly, Black, Left, Transit, Standard Weight Capacity, Catalyst Transit Bracket not included in assembly     | 1        |
| 1b, 2, 3, 5, 7-<br>10 | 501176      | Standard Caster Housing Assembly, Black, Right, Transit, Standard Weight Capacity, Catalyst<br>Transit Bracket not included in assembly | 1        |
| 1a, 1c, 2, 3, 5, 7-10 | 501177      | Standard Caster Housing Assembly, Black, PAIR, Transit, Standard Weight Capacity, Catalyst                                              | 1        |

| Item Number     | Part Number | Description                                                                                                                                                                                                                                                | Quantity |
|-----------------|-------------|------------------------------------------------------------------------------------------------------------------------------------------------------------------------------------------------------------------------------------------------------------|----------|
|                 |             | Transit Bracket not included in assembly                                                                                                                                                                                                                   |          |
| 1a, 2           | 100526      | Caster Housing Left, Black, CAT/Liberty                                                                                                                                                                                                                    | 1        |
| 1b, 2           | 100527      | Caster Housing Right, Black, CAT/Liberty                                                                                                                                                                                                                   | 1        |
| 1c, 2           | 001431      | Standard Caster Housing for Caster Pin Lock,<br>Left, Catalyst, Black                                                                                                                                                                                      | 1        |
| 1d, 2           | 001432      | Standard Caster Housing for Caster Pin Lock, Right, Catalyst, Black                                                                                                                                                                                        | 1        |
| 2               | 100530      | Bearing M28 x 1/2" 6001RS                                                                                                                                                                                                                                  | 2        |
| 3               | 102005      | Ki Caster Housing Cap                                                                                                                                                                                                                                      | 1        |
| 4, 6            | 112171      | Standard Caster Housing Attaching Hardware for Swing Away Frame, No Transit, Standard Weight Capacity, PAIR                                                                                                                                                | 1        |
| 4, 6, 15, 16    | 114599      | Standard Caster Housing Attaching Hardware for<br>Swing Away Frame with Caster Pin Locks, No<br>Transit, Standard Weight Capacity, PAIR<br>Not all hardware used with Caster Pin Locks is shown in<br>image                                                | 1        |
| 4, 5, 6         | 114600      | Standard Caster Housing Attaching Hardware Including Saddles for Swing Away Frame, No Transit, Standard Weight Capacity, PAIR                                                                                                                              | 1        |
| 4, 5, 6, 15, 16 | 114601      | Standard Caster Housing Attaching Hardware Including Saddles for Swing Away Frame with Caster Pin Locks, No Transit, Standard Weight Capacity, PAIR  Not all hardware used with Caster Pin Locks is shown in image                                         | 1        |
| 5               | 000056      | Saddle 1 1/8"                                                                                                                                                                                                                                              | 2        |
| 7-10            | 112956      | Standard Caster Housing Attaching Hardware for Swing Away Frame, Transit, Standard Weight Capacity, PAIR  Transit Brackets not included in assembly                                                                                                        | 1        |
| 7-10, 15, 16    | 114602      | Standard Caster Housing Attaching Hardware for<br>Swing Away Frame with Caster Pin Locks,<br>Transit, Standard Weight Capacity, PAIR<br>Transit Brackets not included in assembly. Not all hardware<br>used with Caster Pin Locks is shown in image        | 1        |
| 5, 7-10         | 114603      | Standard Caster Housing Attaching Hardware Including Saddles for Swing Away Frame, Transit, Standard Weight Capacity, PAIR Transit Brackets not included in assembly                                                                                       | 1        |
| 5, 7-10, 15, 16 | 114604      | Standard Caster Housing Attaching Hardware Including Saddles for Swing Away Frame with Caster Pin Locks, Transit, Standard Weight Capacity, PAIR  Transit Brackets not included in assembly. Not all hardware used with Caster Pin Locks is shown in image | 1        |
| 7               | 100677      | M6 x 60 CLS10.9 DIN931 HHCS ZC                                                                                                                                                                                                                             | 2        |
| 8               | 100510      | Eccentric Washer                                                                                                                                                                                                                                           | 2        |
| 9               | 100746      | M6 Flat Washer Blk Zn                                                                                                                                                                                                                                      | 3        |

| Item Number | Part Number | Description                    | Quantity |
|-------------|-------------|--------------------------------|----------|
| 10          | 100558      | M6 NYL INS Domed Cap L/N ZC    | 3        |
| 15          | 200417      | Caster Lock Mounting Block CAT | 1        |
| 16          | 101721      | M6 x 16 Btn SHCS w/ Patch      | 1        |