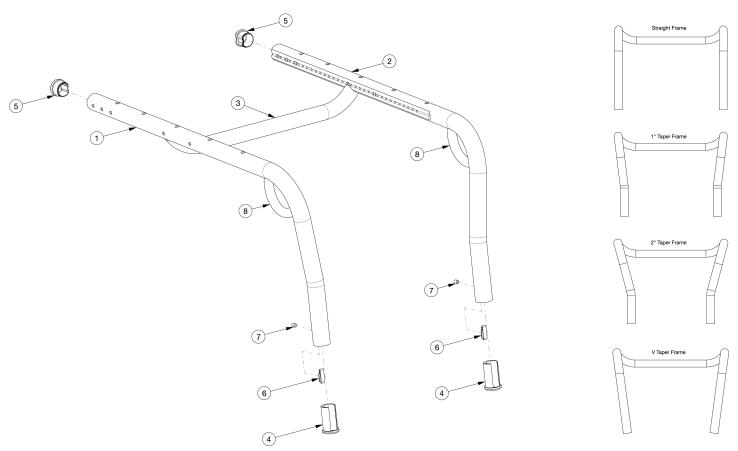

## **Ethos Seat Frame**

Replacement Seat Frames may be quoted but must be ordered through Customer Service. Serial number required upon order Replacement Ethos Transit Seat Frames will include front transit brackets only. To quote rear transit brackets, please see Ethos Transit page.

| Item Number | Part Number | Description                                    | Quantity |
|-------------|-------------|------------------------------------------------|----------|
| 1a, 2a, 3-7 | RFETSEAT    | Replacement Ethos Seat Frame                   | 1        |
| 1b, 2b, 3-8 | RFETTRANS   | Replacement Ethos Transit Seat Frame           | 1        |
|             |             | Does not include transit backplates            |          |
| 1c, 2c, 3-7 | RFETGIT     | Replacement Ethos Seat Frame with Hydrographic | 1        |
| 4a          | 003984      | Footrest Bushing 1.125, Black                  | 2        |
| 4b          | 107710      | Footrest Bushing, Highlight Color              | 2        |
| 5           | 002791      | Seat Tube End Cap                              | 2        |
| 6           | 002798      | Footrest Screw Plate                           | 2        |
| 7           | 102090      | M6 Set Screw Flat Point                        | 2        |