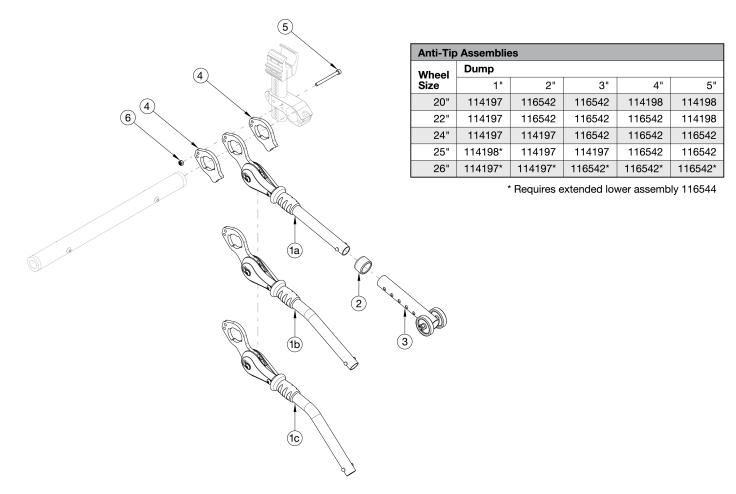

## **User Activated Anti-Tips Clik - Rogue XP**

Contact Customer Service for chairs with more than 2" of variance between Front and Rear Seat Height. Complete assemblies contain "one" complete user activated anti-tip. Quantity two is required for a pair. A pair of User Activated Anti-Tips is not available if a tipping lever is present

| Item Number | Part Number | Description                                                          | Quantity |
|-------------|-------------|----------------------------------------------------------------------|----------|
| 1a, 2-6     | 122611      | UserActivated Anti-Tip Complete Assembly<br>Straight CLIK/Rogue XP   | 1        |
| 1b, 2-6     | 122612      | UserActivated Anti-Tip Complete Assembly Bent<br>CLIK/Rogue XP       | 1        |
| 1c, 2-6     | 122613      | UserActivated Anti-Tip Complete Assembly 15<br>Degrees CLIK/Rogue XP | 1        |
| 2           | 004306      | Anti-Tip Anti Rattle Bushing                                         | 1        |
| 3           | 119668      | Anti-Tip Lower Assembly                                              | 1        |
| 6           | 100657      | M5 Nylock Nut Blk Zn                                                 | 1        |