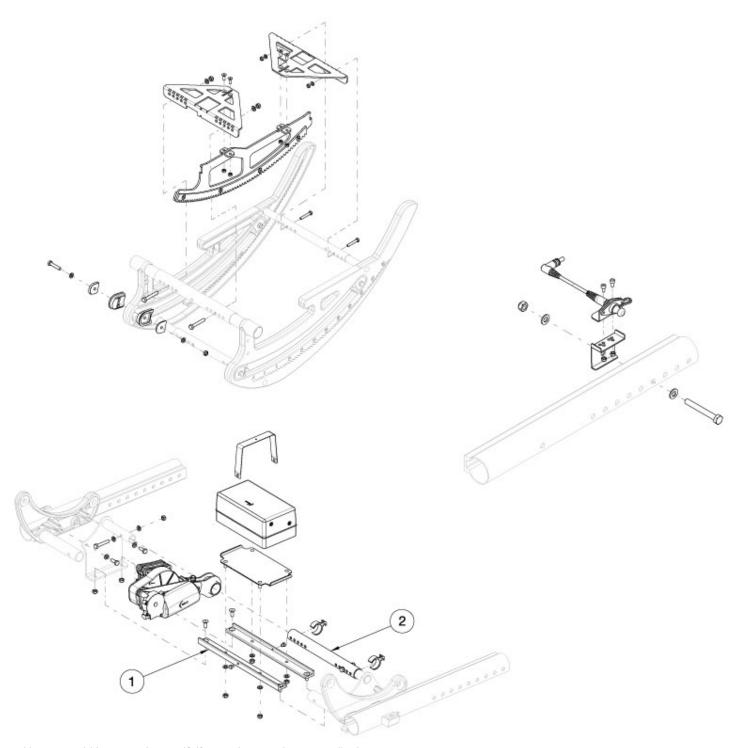

## Focus CR Power Tilt - Growth

Has your width range changed? If yes, please select accordingly.

| Item Number | Part Number | Description                      | Quantity |
|-------------|-------------|----------------------------------|----------|
| 1a          | 002820      | Power Tilt Bracket RCB 14W Focus | 2        |
| 1b          | 002821      | Power Tilt Bracket RCB 15W Focus | 2        |

| Item Number | Part Number | Description                                                       | Quantity |
|-------------|-------------|-------------------------------------------------------------------|----------|
| 1c          | 002822      | Power Tilt Bracket RCB 16W Focus                                  | 2        |
| 1d          | 002823      | Power Tilt Bracket RCB 17W Focus                                  | 2        |
| 1e          | 002824      | Power Tilt Bracket RCB 18W Focus                                  | 2        |
| 1f          | 002825      | Power Tilt Bracket RCB 19W Focus                                  | 2        |
| 1g          | 002826      | Power Tilt Bracket RCB 20W Focus                                  | 2        |
| 1h          | 002827      | Power Tilt Bracket RCB 21W Focus                                  | 2        |
| 1i          | 002828      | Power Tilt Bracket RCB 22W Focus                                  | 2        |
| 2a          | 002895      | Power Tilt Strut Tube Small Focus  Accommodates 14" - 18" Widths  | 1        |
| 2b          | 002896      | Power Tilt Strut Tube Medium Focus  Accommodates 16" - 20" Widths | 1        |
| 2c          | 002897      | Power Tilt Strut Tube Large Focus  Accommodates 18" - 22" Widths  | 1        |