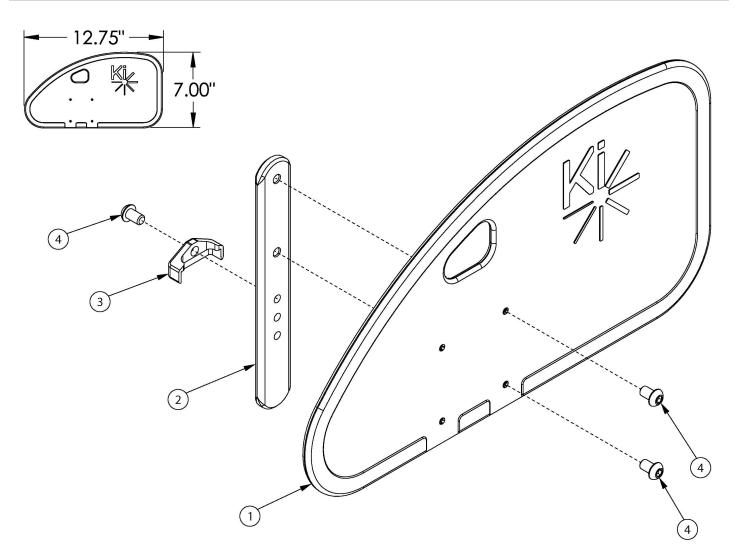

## **Rogue2 Side Guards - Removable Composite**

If retrofitting, side guard receivers may be required.

| Item Number | Part Number | Description                              | Quantity |
|-------------|-------------|------------------------------------------|----------|
| 1-4         | 112578      | Side Guard Assembly, Rear Drilled, Left  | 1        |
| 1-4         | 112579      | Side Guard Assembly, Rear Drilled, Right | 1        |
| 1-4         | 112580      | Side Guard Assembly, Rear Drilled, PAIR  | 1        |
| 1           | 112574      | Side Guard Panel Rear Drilled            | 1        |
| 2           | 000140      | Side Guard Post                          | 1        |
| 3           | 001342      | Side Guard Post Stop                     | 1        |
| 4           | 101184      | M6 x 10 BTN SHCS BLKZC w/Patch           | 3        |