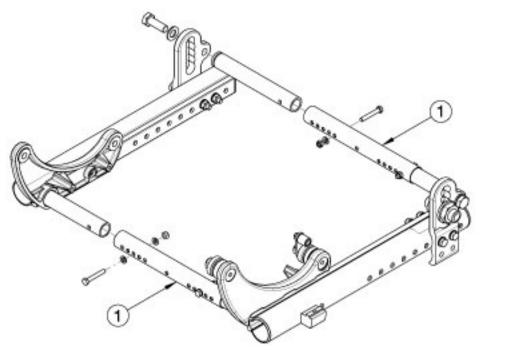

## Focus CR Base Frame - Growth

| Growth Strut | Length |
|--------------|--------|
| Short        | 6.6"   |
| Medium       | 8.6*   |
| Long         | 10.6*  |
| Extra Long   | 12.6*  |

Has your width changed? Will your current base struts work? If not, please select appropriately. To grow the chair, a quantity of two base struts will be needed. One additional base strut is needed if the chair configuration includes an attendant wheel lock.

| Item Number | Part Number | Description                                                                                   | Quantity |
|-------------|-------------|-----------------------------------------------------------------------------------------------|----------|
| 1b          | 001011      | Growth Strut, Base, Small Tilt                                                                | 1        |
|             |             | Used on Small Frame Width Range                                                               |          |
| 1b          | 001012      | Growth Strut, Base, Medium Tilt                                                               | 1        |
|             |             | Used on Medium Frame Width Range                                                              |          |
| 1c          | 001013      | Growth Strut, Base, Large Tilt                                                                | 1        |
|             |             | Used on Large Frame Width Range                                                               |          |
| 1d          | 112005      | Growth Strut, Base, X-Large Tilt                                                              | 1        |
|             |             | Used on X-Large Frame Width Range. This size can only be used with the Heavy Duty Base Frame. |          |