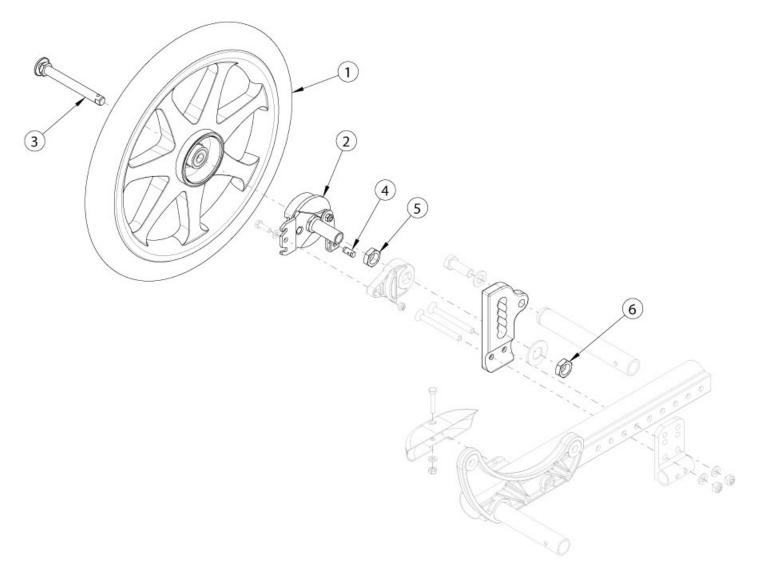

## 16" Mag Wheel (Focus Drum Brake)

If changing wheel size and anti-tips are present, new anti-tips may be required. If changing wheel size or style, new axles or axle plate and wheel locks may be needed.

| Item Number | Part Number | Description                                                       | Quantity |
|-------------|-------------|-------------------------------------------------------------------|----------|
| 1a, 2-6     | 002678      | Drum Brake Kit, 16" Mag, Pneumatic Tire PAIR                      | 1        |
| 1b, 2-6     | 002680      | Drum Brake Kit, 16" Mag, Full Poly Tire PAIR                      | 1        |
| 1c, 2-6     | 002679      | Drum Brake Kit, 16" Mag, Pneumatic Tire w/<br>Airless Insert PAIR | 1        |