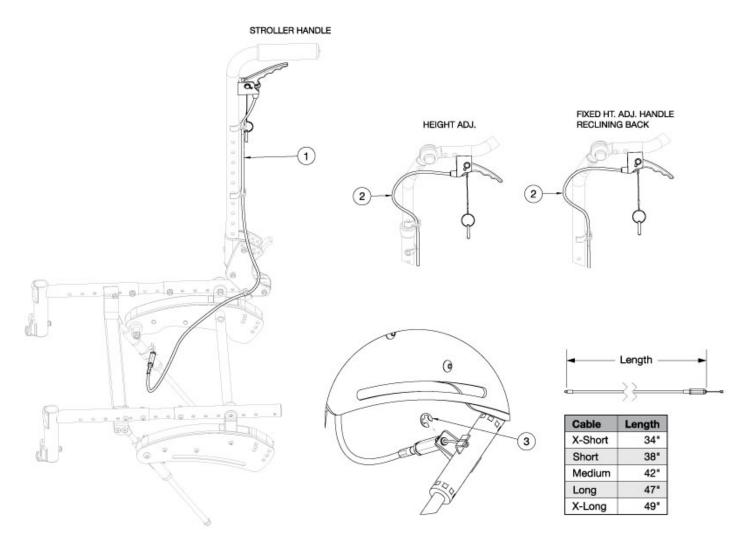

## Flip Hand Tilt - Growth

Has your depth changed? If yes, please review the notes below the tilt cable part numbers to determine if a new hand tilt cable is necessary.

| Item Number | Part Number | Description                                                                                                                                                                                                                                           | Quantity |
|-------------|-------------|-------------------------------------------------------------------------------------------------------------------------------------------------------------------------------------------------------------------------------------------------------|----------|
| 1a, 3       | 502830      | Cable, Hand Tilt, Extra Short FLIP                                                                                                                                                                                                                    | 1        |
|             |             | Used on 12-13" deep chairs with Short Stroller Handle backrests or 12-13" deep chairs with Short Reclining backrest.                                                                                                                                  |          |
| 1b, 3       | 502831      | Cable, Hand Tilt, Short FLIP                                                                                                                                                                                                                          | 1        |
|             |             | Used on 12-16" deep chairs with Tall Stroller Handle<br>backrests or 12-16" deep chairs with Tall Reclining<br>backrests. Used on 14-20" deep chairs with Short Stroller<br>Handle backrests or 14-20" deep chairs with Short<br>Reclining backrests. |          |
| 1c, 3       | 503164      | Cable, Hand Tilt, Medium FLIP                                                                                                                                                                                                                         | 1        |
|             |             | Used on 17-19" deep chairs with Tall Stroller Handle backrests or 17-19" deep chairs with Tall Reclining backrest.                                                                                                                                    |          |

| Item Number | Part Number | Description                                                                                                                                                                                                                                 | Quantity |
|-------------|-------------|---------------------------------------------------------------------------------------------------------------------------------------------------------------------------------------------------------------------------------------------|----------|
| 2a, 3       | 502832      | Cable, Hand Tilt, Long FLIP                                                                                                                                                                                                                 | 1        |
|             |             | Used on 20" deep chairs with Tall Stroller Handle backrests<br>or 20" deep chairs with Tall Reclining backrest. Used on<br>Short Adjustable Height w/ Adjustable Handle backrests<br>and Short Fixed Height w/ Adjustable Handle backrests. |          |
| 2b, 3       | 502833      | Cable, Hand Tilt, Extra Long FLIP                                                                                                                                                                                                           | 1        |
|             |             | Used on Tall Adjustable Height w/ Adjustable Handle backrests and Tall Fixed Height w/ Adjustable Handle backrests.                                                                                                                         |          |