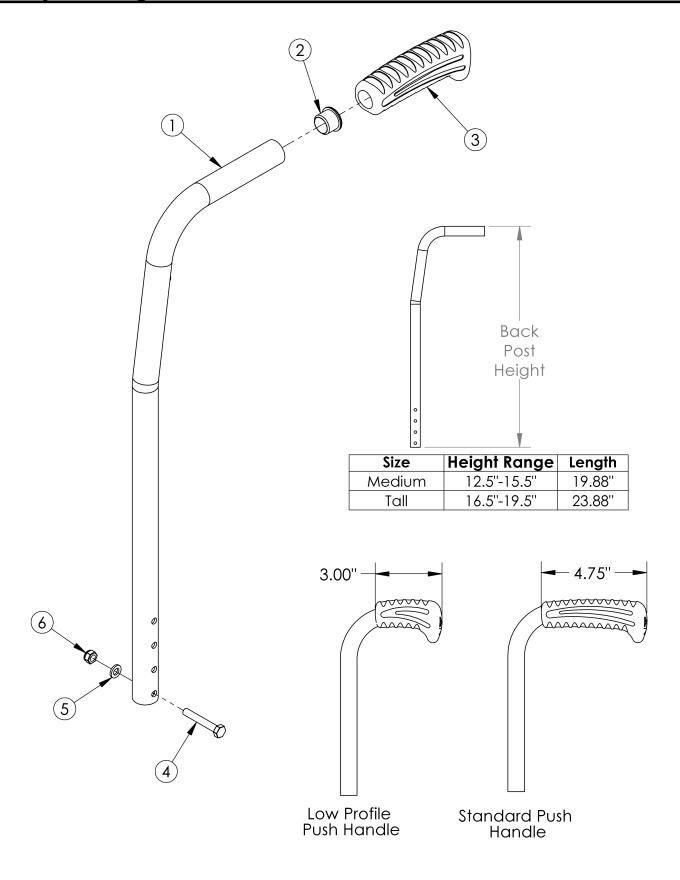

## **Catalyst 8 Degree Bend Backrest**

| Item Number | Part Number | Description                                                                                                                                                                                                                                 | Quantity | Retail  |
|-------------|-------------|---------------------------------------------------------------------------------------------------------------------------------------------------------------------------------------------------------------------------------------------|----------|---------|
| 1a, 2, 3a   | 100721      | Back Post Assembly Medium 8° Bend with Standard Push Handle Used if drum brake is not present                                                                                                                                               | 1        | \$72.60 |
| 1b, 2, 3a   | 500550      | Back Post Assembly Tall 8° Bend with Standard Push Handle Used if drum brake is not present                                                                                                                                                 | 1        | \$72.60 |
| 1c, 2, 3a   | 113302      | Backtube 8° Bend w/ Push Handle Medium with Backcane Extension, Drum Brake, Catalyst 5/VX Used if drum brake is present. To view the backcane extension included in this kit, see the Catalyst 5 or Catalyst 5VX Drum Brake page.           | 1        | \$59.95 |
| 1d, 2, 3a   | 113303      | Backtube 8° Bend w/ Push Handle Tall with<br>Backcane Extension, Drum Brake, Catalyst 5/VX<br>Used if drum brake is present. To view the backcane<br>extension included in this kit, see the Catalyst 5 or Catalyst<br>5VX Drum Brake page. | 1        | \$59.95 |
| 1a, 2, 3b   | 002765      | Back Post Assembly Medium 8° Bend with Low Profile Push Handle                                                                                                                                                                              | 1        | \$72.60 |
| 1b, 2, 3b   | 002766      | Back Post Assembly Tall 8° Bend with Low Profile Push Handle                                                                                                                                                                                | 1        | \$72.60 |
| 2           | 100803      | Tube End Plug 7/8"                                                                                                                                                                                                                          | 1        | \$1.58  |
| 3a          | 109433      | Ergo Push Handle Grip 7/8" Standard with Instruction                                                                                                                                                                                        | 1        | \$7.14  |
| 3b          | 109431      | Ergo Push Handle Grip 7/8" Low Profile with Instruction                                                                                                                                                                                     | 1        | \$7.14  |
| 4           | 100681      | M6 x 40 CLS8.8 DIN931 HHCS ZC                                                                                                                                                                                                               | 1        | \$1.58  |
| 5           | 100746      | M6 Flat Washer Blk Zn                                                                                                                                                                                                                       | 1        | \$1.58  |
| 6           | 100658      | M6 Nylock Nut Blk Zn                                                                                                                                                                                                                        | 1        | \$1.05  |