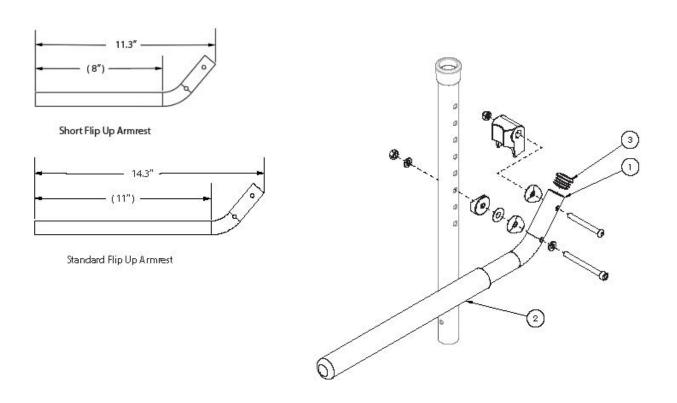

## **Tubular Flip Up Armrest - Growth**

If 10" - 14" deep chair (without a Therafin Tray) has Tubular Flip Up Arms and is growing in depth to 15" or greater, new Tubular Flip Up Armrest Tube Assemblies are required (part number 501250)

| Item Number | Part Number | Description                                                                                                  | Quantity |
|-------------|-------------|--------------------------------------------------------------------------------------------------------------|----------|
| 1a, 2, 3    | 501250      | Tubular Flip Up Armrest Tube Assembly                                                                        | 1        |
| 1b, 2, 3    | 501251      | Tubular Flip Up Armrest Tube Assembly Short  Used if chair depth is 10"-14" and Therafin Tray is not present | 1        |