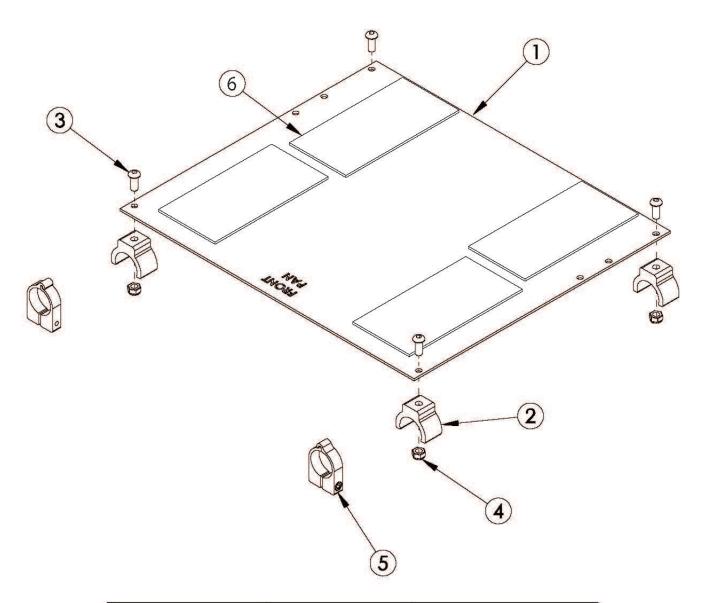

| Item Number | Part Number | Description                                    | Quantity |
|-------------|-------------|------------------------------------------------|----------|
| 1di, 6c     | 505844      | Seat Pan Catalyst / Spark with AB Tape 21 x 19 | 1        |
| 1dj, 6c     | 505845      | Seat Pan Catalyst / Spark with AB Tape 21 x 20 | 1        |
| 1dk, 6c     | 505846      | Seat Pan Catalyst / Spark with AB Tape 21 x 21 | 1        |
| 1dl, 6c     | 505847      | Seat Pan Catalyst / Spark with AB Tape 21 x 22 | 1        |
| 1dm, 6c     | 505848      | Seat Pan Catalyst / Spark with AB Tape 22 x 14 | 1        |
| 1dn, 6c     | 505849      | Seat Pan Catalyst / Spark with AB Tape 22 x 15 | 1        |
| 1do, 6c     | 505850      | Seat Pan Catalyst / Spark with AB Tape 22 x 16 | 1        |
| 1dp, 6c     | 505851      | Seat Pan Catalyst / Spark with AB Tape 22 x 17 | 1        |
| 1dq, 6c     | 505852      | Seat Pan Catalyst / Spark with AB Tape 22 x 18 | 1        |
| 1dr, 6c     | 505853      | Seat Pan Catalyst / Spark with AB Tape 22 x 19 | 1        |
| 1ds, 6c     | 505854      | Seat Pan Catalyst / Spark with AB Tape 22 x 20 | 1        |
| 1dt, 6c     | 505855      | Seat Pan Catalyst / Spark with AB Tape 22 x 21 | 1        |
| 1du, 6c     | 505856      | Seat Pan Catalyst / Spark with AB Tape 22 x 22 | 1        |
| 2 - 5       | 115613      | Spark / Catalyst Aluminum Seat Pan Hardware    | 1        |
| 2           | 000990      | Seat Pan Clip CAT                              | 4        |
| 3           | 100667      | M6 x 12 BTN SHCS BLKZC w/Patch                 | 4        |
| 4           | 100658      | M6 Nylock Nut Blk Zn                           | 4        |
| 5           | 102856      | Seat Pan Stop Collar                           | 2        |
| 6a          | 004458      | AB Tape, 3" x 4"                               | 4        |
| 6b          | 004459      | AB Tape, 3" x 5"                               | 4        |
| 6c          | 004460      | AB Tape, 3" x 6"                               | 4        |